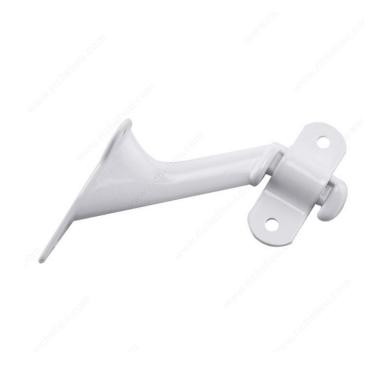

## 2-1/4" Handrail Bracket

Product # 222WR

Finish White

Packaging format Blister

#### Metal bracket for wood handrails

Sturdy support for handrails on stairways and walkways. Easy to install. A wider design for better support.

#### **TECHNICAL SPECIFICATIONS**

| Product #                  | 222WR            |
|----------------------------|------------------|
| Type of Mounting           | Wall Mount       |
| Handrail Type              | Flat Tubing      |
| Recommended Location Usage | Interior         |
| Adjustment                 | Adjustable Angle |
| Height                     | 2 1/4 in         |
| Width                      | 1 1/4 in         |
| Projection                 | 2 57/64 in       |
| Material                   | Metal            |
| Glass Drilling             | Not Required     |
| Screw                      | Included         |