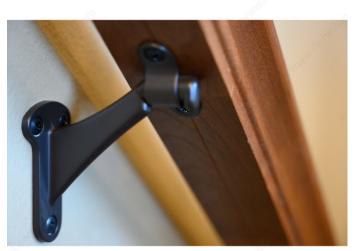

### APPLICATION

As a support for handrails on stairways and walkways.

#### Metal bracket for wood handrails

Sturdy support for handrails on stairways and walkways. Easy to install. A wider design for better support.