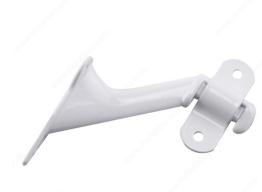

## 2-1/4" Handrail Bracket

Product # 222WR

Finish White

Packaging format Blister

#### Metal bracket for wood handrails

Sturdy support for handrails on stairways and walkways. Easy to install. A wider design for better support.

#### **TECHNICAL SPECIFICATIONS**

| Product #                  | 222WR            |
|----------------------------|------------------|
| Type of Mounting           | Wall Mount       |
| Handrail Type              | Flat Tubing      |
| Recommended Location Usage | Interior         |
| Adjustment                 | Adjustable Angle |
| Height                     | 2 1/4 in         |
| Width                      | 1 1/4 in         |
| Projection                 | 2 57/64 in       |
| Material                   | Metal            |
| Glass Drilling             | Not Required     |
| Screw                      | Included         |