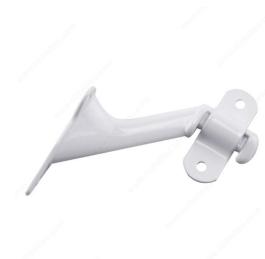

# 2-1/4" Handrail Bracket

Product # 222WV

Finish White

Packaging format Bag

#### DESCRIPTION

Metal bracket for wood handrails

Sturdy support for handrails on stairways and walkways. Easy to install. A wider design for better support.

## **TECHNICAL SPECIFICATIONS**

| Product #                  | 222WV            |
|----------------------------|------------------|
| Type of Mounting           | Wall Mount       |
| Handrail Type              | Flat Tubing      |
| Recommended Location Usage | Interior         |
| Adjustment                 | Adjustable Angle |
| Height                     | 2 1/4 in         |
| Width                      | 1 1/4 in         |
| Projection                 | 2 57/64 in       |
| Material                   | Metal            |
| Glass Drilling             | Not Required     |
| Screw                      | Included         |