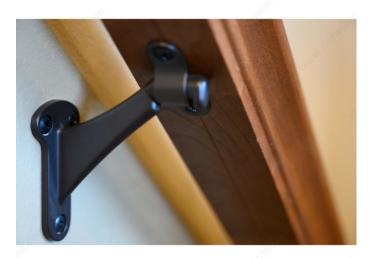

handrail.

## **TECHNICAL SPECIFICATIONS**

| Product #                  | 222WV            |
|----------------------------|------------------|
| Type of Mounting           | Wall Mount       |
| Handrail Type              | Flat Tubing      |
| Recommended Location Usage | Interior         |
| Adjustment                 | Adjustable Angle |
| Height                     | 2 1/4 in         |
| Width                      | 1 1/4 in         |
| Projection                 | 2 57/64 in       |
| Material                   | Metal            |
| Glass Drilling             | Not Required     |
| Screw                      | Included         |

# **INCLUDED PRODUCT(S)**

Mounting hardware included.

### **APPLICATION**

As a support for handrails on stairways and walkways.



# PRODUCT PHOTOS