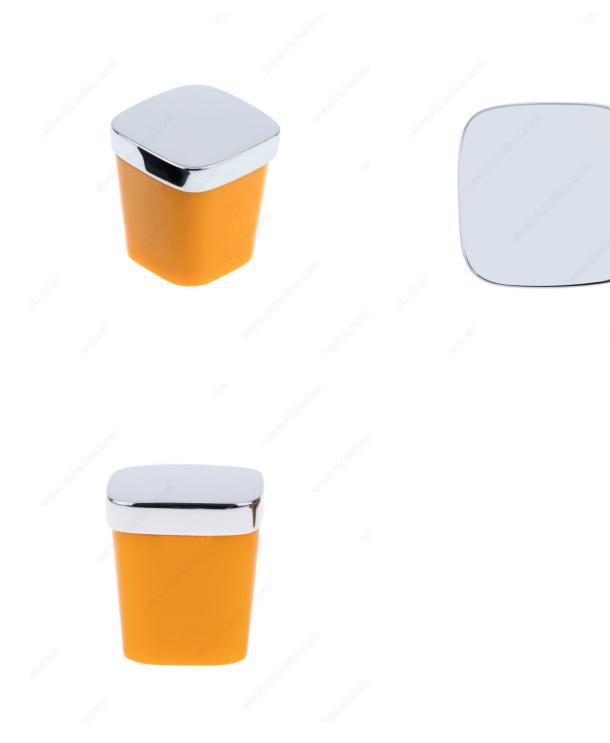

n*                                          |
| Screw/Nail                      | M4 (Included)                                    |
| Color Group                     | Gray and Chrome Group, Red, Rose, and Rust Group |
| Finish Number                   | 140, 07                                          |
| Suggested Price                 | From \$10.00 to \$15.00                          |
| Projection - Overall Dimensions | 15/16 in*                                        |
| Collections                     | Jazz Collection                                  |

#### **Disclaimer**

Measures shown with an asterisk (\*) have been converted as per your preference. These are not the official measures. To view the measures specified by the manufacturer, <u>click here</u>.



# PRODUCT PHOTOS