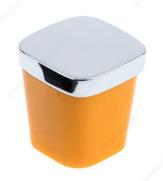

## Modern Plastic and Chrome Knob - 2241

**Product #** 22414007

#### **DESCRIPTION**

The lustrous metallic surface of this square knob is contrasted by a tapered Duron(R) base with a bold finish.

### **TECHNICAL SPECIFICATIONS**

| Product #                       | 22414007                                         |
|---------------------------------|--------------------------------------------------|
| Pulls and Knobs Style           | Modern                                           |
| Finish                          | Orange                                           |
| Diameter - Overall Dimensions   | 7/8 in*                                          |
| Material                        | Duron®                                           |
| Length - Overall Dimensions     | 7/8 in*                                          |
| Width - Overall Dimensions      | 7/8 in*                                          |
| Screw/Nail                      | M4 (Included)                                    |
| Color Group                     | Gray and Chrome Group, Red, Rose, and Rust Group |
| Finish Number                   | 140, 07                                          |
| Suggested Price                 | From \$10.00 to \$15.00                          |
| Projection - Overall Dimensions | 15/16 in*                                        |
| Collections                     | Jazz Collection                                  |