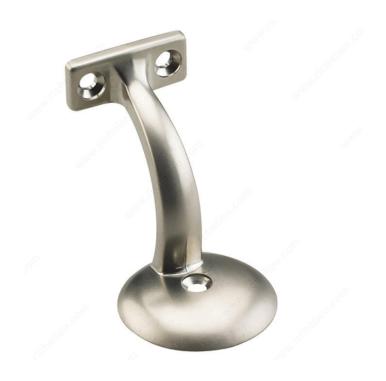

# 3 3/8 in (85.7 mm) Heavy-Duty Handrail Bracket

Product # 22815SNV

Finish Satin Nickel

#### Single bracket with long-arm for handrail

A handrail bracket designed for flat surfaces. Featuring three additional holes for support. A bold and unique design made for any room.

### **TECHNICAL SPECIFICATIONS**

| Product #                  | 22815SNV                      |
|----------------------------|-------------------------------|
| Type of Mounting           | Wall Mount                    |
| Handrail Type              | Flat Tubing                   |
| Recommended Location Usage | Interior                      |
| Adjustment                 | Fixed Position                |
| Projection                 | 3 3/8 in                      |
| Material                   | Zamak                         |
| Glass Drilling             | Not Required                  |
| Screw                      | Included                      |
| Production Delay           | Product Without Special Order |
| Diameter                   | 2 5/64 in                     |