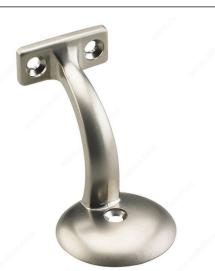

# 3 3/8 in (85.7 mm) Heavy-Duty Handrail Bracket

Product # 22815SNV

Finish Satin Nickel

#### Single bracket with long-arm for handrail

A handrail bracket designed for flat surfaces. Featuring three additional holes for support. A bold and unique design made for any room.

### **TECHNICAL SPECIFICATIONS**

| Product #                  | 22815SNV                      |
|----------------------------|-------------------------------|
| Type of Mounting           | Wall Mount                    |
| Handrail Type              | Flat Tubing                   |
| Recommended Location Usage | Interior                      |
| Adjustment                 | Fixed Position                |
| Projection                 | 3 3/8 in                      |
| Material                   | Zamak                         |
| Glass Drilling             | Not Required                  |
| Screw                      | Included                      |
| Production Delay           | Product Without Special Order |
| Diameter                   | 2 5/64 in                     |