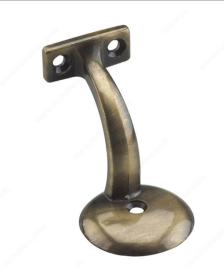

# 3" Heavy-Duty Handrail Bracket

Product # 2281ABV

Finish Antique Brass

#### Sturdy bracket with single installation screw for handrail

Ideal for securing wooden handrails to the wall. Heavy-duty quality with one hole for quick and easy installation. Bold design suits all types of home design.

#### ADVANTAGES AND BENEFITS

One hole for quick and easy installation.

## **TECHNICAL SPECIFICATIONS**

| Product #                  | 2281ABV                       |
|----------------------------|-------------------------------|
| Type of Mounting           | Wall Mount                    |
| Handrail Type              | Flat Tubing                   |
| Recommended Location Usage | Interior                      |
| Adjustment                 | Fixed Position                |
| Projection                 | 3 in                          |
| Material                   | Zamak                         |
| Glass Drilling             | Not Required                  |
| Screw                      | Included                      |
| Weight Capacity            | 132 lb*                       |
| Production Delay           | Product Without Special Order |
| Diameter                   | 2 5/64 in                     |