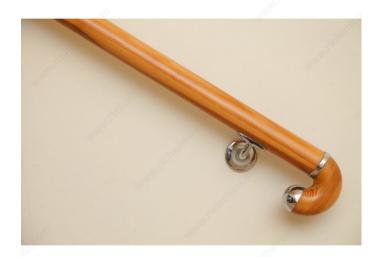

|
| Projection                 | 3 in                          |
| Material                   | Zamak                         |
| Glass Drilling             | Not Required                  |
| Screw                      | Included                      |
| Weight Capacity            | 132 lb*                       |
| Production Delay           | Product Without Special Order |
| Diameter                   | 2 5/64 in                     |

#### **Disclaimer**

Measures shown with an asterisk (\*) have been converted as per your preference. These are not the official measures. To view the measures specified by the manufacturer, <u>click here</u>.

#### IMPORTANT INFORMATION

Mounting screws included.

#### **APPLICATION**

To secure wooden handrail to wall.



# PRODUCT PHOTOS