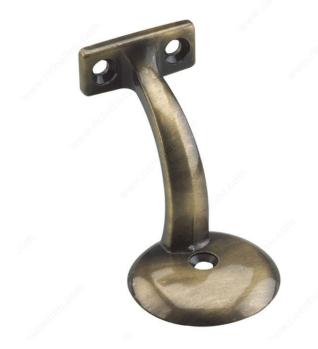

# 3" Heavy-Duty Handrail Bracket

Product # 2281ABV

Finish Antique Brass

#### Sturdy bracket with single installation screw for handrail

Ideal for securing wooden handrails to the wall. Heavy-duty quality with one hole for quick and easy installation. Bold design suits all types of home design.

## **TECHNICAL SPECIFICATIONS**

| Product #                  | 2281ABV                       |
|----------------------------|-------------------------------|
| Type of Mounting           | Wall Mount                    |
| Handrail Type              | Flat Tubing                   |
| Recommended Location Usage | Interior                      |
| Adjustment                 | Fixed Position                |
| Projection                 | 3 in                          |
| Material                   | Zamak                         |
| Glass Drilling             | Not Required                  |
| Screw                      | Included                      |
| Weight Capacity            | 132 lb*                       |
| Production Delay           | Product Without Special Order |
| Diameter                   | 2 5/64 in                     |