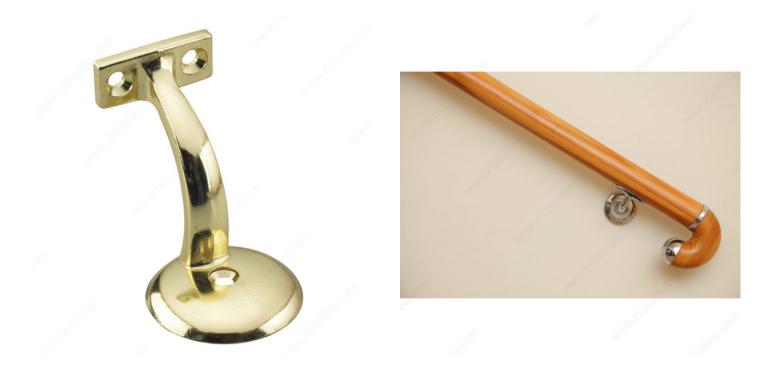

# 3" Heavy-Duty Handrail Bracket

Product # 2281BV

Finish Brass

#### Sturdy bracket with single installation screw for handrail

Ideal for securing wooden handrails to the wall. Heavy-duty quality with one hole for quick and easy installation. Bold design suits all types of home design.

## APPLICATION

To secure wooden handrail to wall.