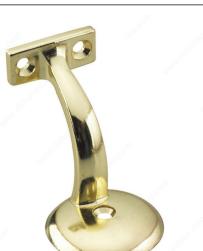

# 3" Heavy-Duty Handrail Bracket

Product # 2281BV

Finish Brass

#### Sturdy bracket with single installation screw for handrail

Ideal for securing wooden handrails to the wall. Heavy-duty quality with one hole for quick and easy installation. Bold design suits all types of home design.

## **TECHNICAL SPECIFICATIONS**

| Product #                  | 2281BV                        |
|----------------------------|-------------------------------|
| Type of Mounting           | Wall Mount                    |
| Handrail Type              | Flat Tubing                   |
| Recommended Location Usage | Interior                      |
| Adjustment                 | Fixed Position                |
| Projection                 | 3 in                          |
| Material                   | Zamak                         |
| Glass Drilling             | Not Required                  |
| Screw                      | Included                      |
| Weight Capacity            | 132 lb*                       |
| Production Delay           | Product Without Special Order |
| Diameter                   | 2 5/64 in                     |