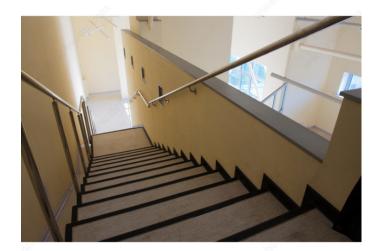

|
| Projection                 | 3 5/32 in                     |
| Material                   | Zamak                         |
| Glass Drilling             | Not Required                  |
| Screw                      | Included                      |
| Weight Capacity            | 132 lb*                       |
| Production Delay           | Product Without Special Order |
| Diameter                   | 2 1/16 in                     |

#### **Disclaimer**

Measures shown with an asterisk (\*) have been converted as per your preference. These are not the official measures. To view the measures specified by the manufacturer, <u>click here</u>.

# IMPORTANT INFORMATION

Mounting screws included.

# **APPLICATION**

To secure wooden handrail to the wall.



# PRODUCT PHOTOS