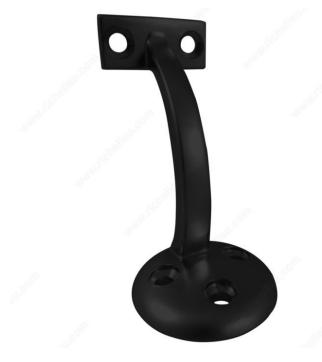

# 3 5/32" Handrail Bracket

Product # 22820FBV

Finish Matte Black

### Sturdy long-stem bracket with three installation screws for handrail

Polished and elegant handrail bracket. Featuring a sleek long-stem design with three holes for additional strength and support. A handrail made for any room.

#### **ADVANTAGES AND BENEFITS**

Three holes for extra strength and support. Mounting screws included.

# **TECHNICAL SPECIFICATIONS**

| Product #                  | 22820FBV                      |
|----------------------------|-------------------------------|
| Type of Mounting           | Wall Mount                    |
| Handrail Type              | Flat Tubing                   |
| Recommended Location Usage | Interior                      |
| Adjustment                 | Fixed Position                |
| Projection                 | 3 5/32 in                     |
| Material                   | Zamak                         |
| Glass Drilling             | Not Required                  |
| Screw                      | Included                      |
| Weight Capacity            | 132 lb*                       |
| Production Delay           | Product Without Special Order |
| Diameter                   | 2 1/16 in                     |