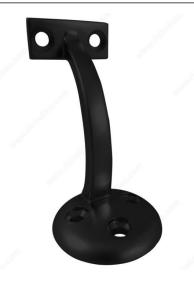

# 3 5/32" Handrail Bracket

Product # 22820FBV

Finish Matte Black

### Sturdy long-stem bracket with three installation screws for handrail

Polished and elegant handrail bracket. Featuring a sleek long-stem design with three holes for additional strength and support. A handrail made for any room.

#### **ADVANTAGES AND BENEFITS**

Three holes for extra strength and support. Mounting screws included.

# **TECHNICAL SPECIFICATIONS**

| Product #                  | 22820FBV                      |
|----------------------------|-------------------------------|
| Type of Mounting           | Wall Mount                    |
| Handrail Type              | Flat Tubing                   |
| Recommended Location Usage | Interior                      |
| Adjustment                 | Fixed Position                |
| Projection                 | 3 5/32 in                     |
| Material                   | Zamak                         |
| Glass Drilling             | Not Required                  |
| Screw                      | Included                      |
| Weight Capacity            | 132 lb*                       |
| Production Delay           | Product Without Special Order |
| Diameter                   | 2 1/16 in                     |