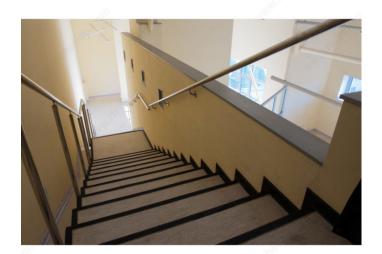

|
| Projection                 | 3 5/32 in                     |
| Material                   | Zamak                         |
| Glass Drilling             | Not Required                  |
| Screw                      | Included                      |
| Weight Capacity            | 132 lb*                       |
| Production Delay           | Product Without Special Order |
| Diameter                   | 2 1/16 in                     |

#### **Disclaimer**

Measures shown with an asterisk (\*) have been converted as per your preference. These are not the official measures. To view the measures specified by the manufacturer, <u>click here</u>.

## IMPORTANT INFORMATION

Mounting screws included.

## **APPLICATION**

To secure wooden handrail to the wall.



# PRODUCT PHOTOS