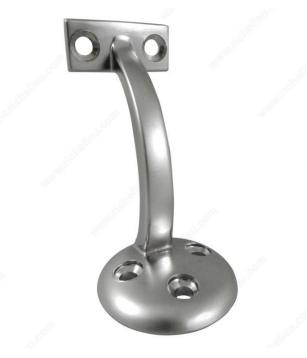

# 3 5/32" Handrail Bracket

Product # 22820SCV

Finish Satin Chrome

## **DESCRIPTION**

Sturdy long-stem bracket with three installation screws for handrail

Polished and elegant handrail bracket. Featuring a sleek long-stem design with three holes for additional strength and support. A handrail made for any room.

#### ADVANTAGES AND BENEFITS

Three holes for extra strength and support. Mounting screws included.

# **TECHNICAL SPECIFICATIONS**

| Product #                  | 22820SCV                      |
|----------------------------|-------------------------------|
| Type of Mounting           | Wall Mount                    |
| Handrail Type              | Flat Tubing                   |
| Recommended Location Usage | Interior                      |
| Adjustment                 | Fixed Position                |
| Projection                 | 3 5/32 in                     |
| Material                   | Zamak                         |
| Glass Drilling             | Not Required                  |
| Screw                      | Included                      |
| Weight Capacity            | 132 lb*                       |
| Production Delay           | Product Without Special Order |
| Diameter                   | 2 1/16 in                     |