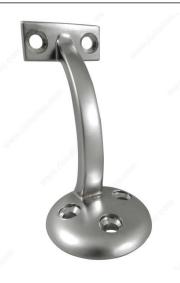

# 3 5/32" Handrail Bracket

Product # 22820SCV

Finish Satin Chrome

## **DESCRIPTION**

Sturdy long-stem bracket with three installation screws for handrail

Polished and elegant handrail bracket. Featuring a sleek long-stem design with three holes for additional strength and support. A handrail made for any room.

#### ADVANTAGES AND BENEFITS

Three holes for extra strength and support. Mounting screws included.

# **TECHNICAL SPECIFICATIONS**

| Product #                  | 22820SCV                      |
|----------------------------|-------------------------------|
| Type of Mounting           | Wall Mount                    |
| Handrail Type              | Flat Tubing                   |
| Recommended Location Usage | Interior                      |
| Adjustment                 | Fixed Position                |
| Projection                 | 3 5/32 in                     |
| Material                   | Zamak                         |
| Glass Drilling             | Not Required                  |
| Screw                      | Included                      |
| Weight Capacity            | 132 lb*                       |
| Production Delay           | Product Without Special Order |
| Diameter                   | 2 1/16 in                     |