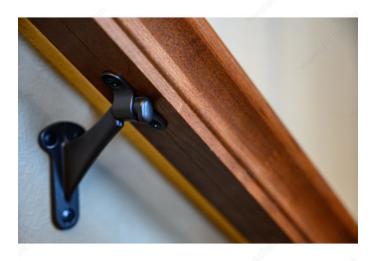

#### Heavy-duty aluminum bracket for wood handrails

Sturdy support for handrails on stairways and walkways. Easy to install. A design built to last. Lends a polished look in any room.

## APPLICATION

This bracket is a must for any handrail.