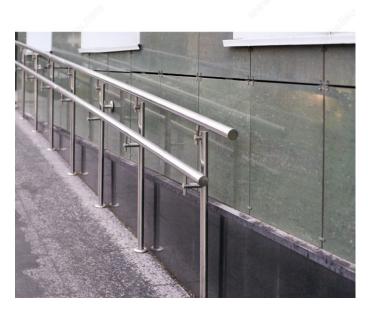

ended Location Usage | Interior          |
| Adjustment                 | Adjustable Angle  |
| Height                     | 2 25/32 in        |
| Width                      | 1 7/16 in         |
| Projection                 | 3 7/32 in         |
| Material                   | Anodized Aluminum |
| Glass Drilling             | Not Required      |
| Screw                      | Included          |
| Weight Capacity            | 110 lb*           |

#### Disclaimer

Measures shown with an asterisk (\*) have been converted as per your preference. These are not the official measures. To view the measures specified by the manufacturer, <u>click here</u>.

#### **IMPORTANT INFORMATION**

Mounting hardware included.

## APPLICATION

This bracket is a must for any handrail.



# PRODUCT PHOTOS