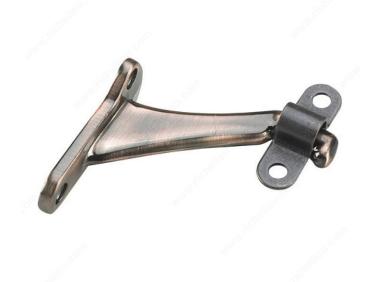

# 3-7/32" Heavy-Duty Aluminum Handrail Bracket

Product # 2282ACBV

Finish Brushed Antique Copper

#### Heavy-duty aluminum bracket for wood handrails

Sturdy support for handrails on stairways and walkways. Easy to install. A design built to last. Lends a polished look in any room.

## **TECHNICAL SPECIFICATIONS**

| Product #                  | 2282ACBV          |
|----------------------------|-------------------|
| Type of Mounting           | Wall Mount        |
| Handrail Type              | Flat Tubing       |
| Recommended Location Usage | Interior          |
| Adjustment                 | Adjustable Angle  |
| Height                     | 2 25/32 in        |
| Width                      | 1 7/16 in         |
| Projection                 | 3 7/32 in         |
| Material                   | Anodized Aluminum |
| Glass Drilling             | Not Required      |
| Screw                      | Included          |
| Weight Capacity            | 110 lb*           |