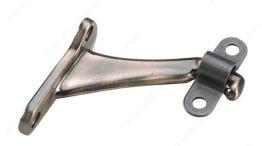

# 3-7/32" Heavy-Duty Aluminum Handrail Bracket

Product # 2282ACBV

Finish Brushed Antique Copper

#### Heavy-duty aluminum bracket for wood handrails

Sturdy support for handrails on stairways and walkways. Easy to install. A design built to last. Lends a polished look in any room.

## **TECHNICAL SPECIFICATIONS**

| Product #                  | 2282ACBV          |
|----------------------------|-------------------|
| Type of Mounting           | Wall Mount        |
| Handrail Type              | Flat Tubing       |
| Recommended Location Usage | Interior          |
| Adjustment                 | Adjustable Angle  |
| Height                     | 2 25/32 in        |
| Width                      | 1 7/16 in         |
| Projection                 | 3 7/32 in         |
| Material                   | Anodized Aluminum |
| Glass Drilling             | Not Required      |
| Screw                      | Included          |
| Weight Capacity            | 110 lb*           |