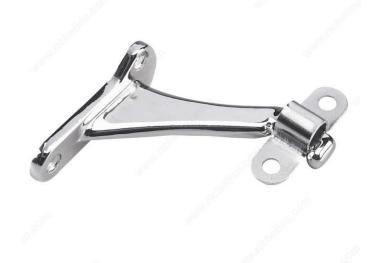

# 3-7/32" Heavy-Duty Aluminum Handrail Bracket

Product # 2282CV

Finish Chrome

#### Heavy-duty aluminum bracket for wood handrails

Sturdy support for handrails on stairways and walkways. Easy to install. A design built to last. Lends a polished look in any room.

# **TECHNICAL SPECIFICATIONS**

| Product #                  | 2282CV            |
|----------------------------|-------------------|
| Type of Mounting           | Wall Mount        |
| Handrail Type              | Flat Tubing       |
| Recommended Location Usage | Interior          |
| Adjustment                 | Adjustable Angle  |
| Height                     | 2 25/32 in        |
| Width                      | 1 7/16 in         |
| Projection                 | 3 7/32 in         |
| Material                   | Anodized Aluminum |
| Glass Drilling             | Not Required      |
| Screw                      | Included          |
| Weight Capacity            | 110 lb*           |