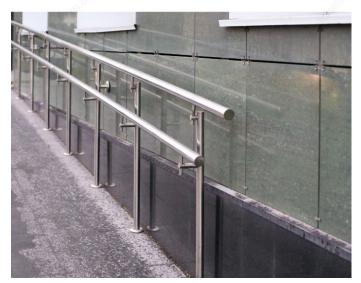

#### Heavy-duty aluminum bracket for wood handrails

Sturdy support for handrails on stairways and walkways. Easy to install. A design built to last. Lends a polished look in any room.

## **APPLICATION**

This bracket is a must for any handrail.