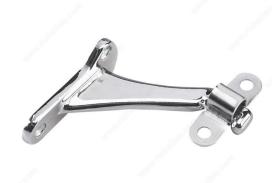

# 3-7/32" Heavy-Duty Aluminum Handrail Bracket

Product # 2282CV

Finish Chrome

#### Heavy-duty aluminum bracket for wood handrails

Sturdy support for handrails on stairways and walkways. Easy to install. A design built to last. Lends a polished look in any room.

# **TECHNICAL SPECIFICATIONS**

| Product #                  | 2282CV            |
|----------------------------|-------------------|
| Type of Mounting           | Wall Mount        |
| Handrail Type              | Flat Tubing       |
| Recommended Location Usage | Interior          |
| Adjustment                 | Adjustable Angle  |
| Height                     | 2 25/32 in        |
| Width                      | 1 7/16 in         |
| Projection                 | 3 7/32 in         |
| Material                   | Anodized Aluminum |
| Glass Drilling             | Not Required      |
| Screw                      | Included          |
| Weight Capacity            | 110 lb*           |