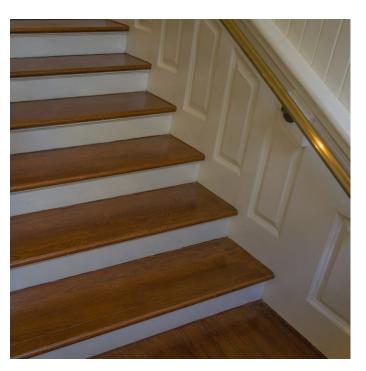

Location Usage | Interior          |
| Adjustment                 | Adjustable Angle  |
| Height                     | 2 37/64 in        |
| Width                      | 1 7/16 in         |
| Projection                 | 4 1/16 in         |
| Material                   | Anodized Aluminum |
| Glass Drilling             | Not Required      |
| Screw                      | Included          |
| Weight Capacity            | 110 lb*           |

#### **Disclaimer**

Measures shown with an asterisk (\*) have been converted as per your preference. These are not the official measures. To view the measures specified by the manufacturer, <u>click here</u>.

#### IMPORTANT INFORMATION

Mounting hardware included.

#### **APPLICATION**

This bracket is a must for any handrail.



# PRODUCT PHOTOS