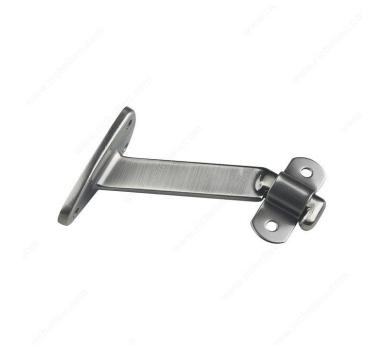

# Heavy-duty aluminum long-arm support for wood handrails

Sturdy long-arm bracket for wood handrails. Heavy-duty quality with three holes for additional strength and support. A strong and sturdy design that completes a room with a polished look.

# **ADVANTAGES AND BENEFITS**

Three holes for more strength and support.

# **TECHNICAL SPECIFICATIONS**

| Product #                  | 2284ANV           |
|----------------------------|-------------------|
| Type of Mounting           | Wall Mount        |
| Handrail Type              | Flat Tubing       |
| Recommended Location Usage | Interior          |
| Adjustment                 | Adjustable Angle  |
| Height                     | 2 37/64 in        |
| Width                      | 1 7/16 in         |
| Projection                 | 4 1/16 in         |
| Material                   | Anodized Aluminum |
| Glass Drilling             | Not Required      |
| Screw                      | Included          |
| Weight Capacity            | 110 lb*           |