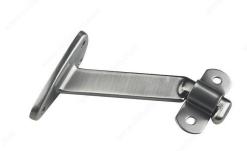

# Heavy-duty aluminum long-arm support for wood handrails

Sturdy long-arm bracket for wood handrails. Heavy-duty quality with three holes for additional strength and support. A strong and sturdy design that completes a room with a polished look.

# **ADVANTAGES AND BENEFITS**

Three holes for more strength and support.

# **TECHNICAL SPECIFICATIONS**

| Product #                  | 2284ANV           |
|----------------------------|-------------------|
| Type of Mounting           | Wall Mount        |
| Handrail Type              | Flat Tubing       |
| Recommended Location Usage | Interior          |
| Adjustment                 | Adjustable Angle  |
| Height                     | 2 37/64 in        |
| Width                      | 1 7/16 in         |
| Projection                 | 4 1/16 in         |
| Material                   | Anodized Aluminum |
| Glass Drilling             | Not Required      |
| Screw                      | Included          |
| Weight Capacity            | 110 lb*           |