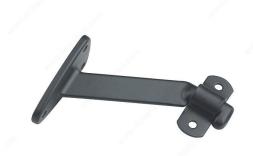

# Heavy-Duty Aluminum Bracket with Extended Arm for Wood Handrail - 4 1/16 in (103.18 mm)

Product # 2284FBV

Finish Black

# **DESCRIPTION**

Heavy-duty aluminum long-arm support for wood handrails

Sturdy long-arm bracket for wood handrails. Heavy-duty quality with three holes for additional strength and support. A strong and sturdy design that completes a room with a polished look.

# **ADVANTAGES AND BENEFITS**

Three holes for more strength and support.

# **TECHNICAL SPECIFICATIONS**

| Product #                  | 2284FBV           |
|----------------------------|-------------------|
|                            |                   |
| Type of Mounting           | Wall Mount        |
| Handrail Type              | Flat Tubing       |
| Recommended Location Usage | Interior          |
| Adjustment                 | Adjustable Angle  |
| Height                     | 2 37/64 in        |
| Width                      | 1 7/16 in         |
| Projection                 | 4 1/16 in         |
| Material                   | Anodized Aluminum |
| Glass Drilling             | Not Required      |
| Screw                      | Included          |
| Weight Capacity            | 110 lb*           |