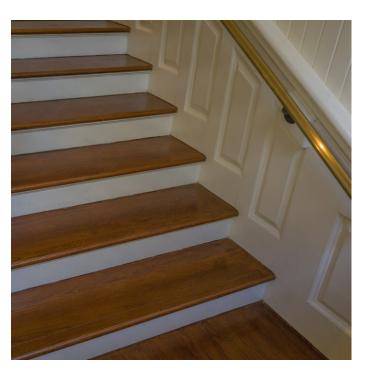

Location Usage | Interior          |
| Adjustment                 | Adjustable Angle  |
| Height                     | 2 37/64 in        |
| Width                      | 1 7/16 in         |
| Projection                 | 4 1/16 in         |
| Material                   | Anodized Aluminum |
| Glass Drilling             | Not Required      |
| Screw                      | Included          |
| Weight Capacity            | 110 lb*           |

#### **Disclaimer**

Measures shown with an asterisk (\*) have been converted as per your preference. These are not the official measures. To view the measures specified by the manufacturer, <u>click here</u>.

#### IMPORTANT INFORMATION

Mounting hardware included.

#### **APPLICATION**

This bracket is a must for any handrail.



# PRODUCT PHOTOS