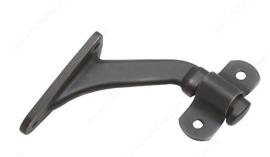

## 3-3/16" Heavy-Duty Handrail Bracket

Product # 2280RBV

Finish Oil-Rubbed Bronze

#### Heavy-duty zinc bracket for wood handrails

Sturdy bracket for wooden handrails. Heavy-duty and built to last. Designed for solid support of wooden surfaces. Suits all types of home design.

### **TECHNICAL SPECIFICATIONS**

| Product #                  | 228ORBV          |
|----------------------------|------------------|
| Type of Mounting           | Wall Mount       |
| Handrail Type              | Flat Tubing      |
| Recommended Location Usage | Interior         |
| Adjustment                 | Adjustable Angle |
| Height                     | 2 7/16 in*       |
| Width                      | 1 9/32 in*       |
| Projection                 | 3 3/16 in*       |
| Material                   | Zinc             |
| Glass Drilling             | Not Required     |
| Screw                      | Included         |