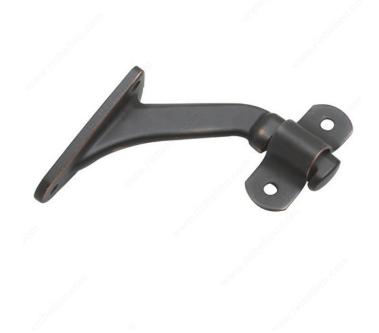

## 3-3/16" Heavy-Duty Handrail Bracket

Product # 2280RBV

Finish Oil-Rubbed Bronze

#### Heavy-duty zinc bracket for wood handrails

Sturdy bracket for wooden handrails. Heavy-duty and built to last. Designed for solid support of wooden surfaces. Suits all types of home design.

### **TECHNICAL SPECIFICATIONS**

| Product #                  | 228ORBV          |
|----------------------------|------------------|
| Type of Mounting           | Wall Mount       |
| Handrail Type              | Flat Tubing      |
| Recommended Location Usage | Interior         |
| Adjustment                 | Adjustable Angle |
| Height                     | 2 7/16 in*       |
| Width                      | 1 9/32 in*       |
| Projection                 | 3 3/16 in*       |
| Material                   | Zinc             |
| Glass Drilling             | Not Required     |
| Screw                      | Included         |