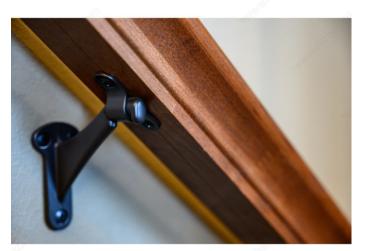

## 3-3/16" Heavy-Duty Handrail Bracket

Product # 2280RBV

Finish Oil-Rubbed Bronze

#### Heavy-duty zinc bracket for wood handrails

Sturdy bracket for wooden handrails. Heavy-duty and built to last. Designed for solid support of wooden surfaces. Suits all types of home design.

### **TECHNICAL SPECIFICATIONS**

| Product #                  | 228ORBV          |
|----------------------------|------------------|
| Type of Mounting           | Wall Mount       |
| Handrail Type              | Flat Tubing      |
| Recommended Location Usage | Interior         |
| Adjustment                 | Adjustable Angle |
| Height                     | 2 7/16 in*       |
| Width                      | 1 9/32 in*       |
| Projection                 | 3 3/16 in*       |
| Material                   | Zinc             |
| Glass Drilling             | Not Required     |
| Screw                      | Included         |