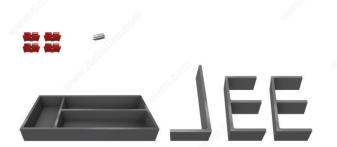

### **ADVANTAGES AND BENEFITS**

Mainly designed for metallic drawers with a length of 500 mm to 550 mm (OPTIMIZ-R, 908, Legrabox, Antaro, or equivalent). For metallic drawers with an interior depth of 474 mm or 524 mm, the sets can be installed without any cutting. The #299156910 protection mat (sold separately) can be cut to your desired dimensions. Made of a rigid material and easy to cut, this mat will protect the interior of the drawer and will also allow for easy cleaning. Deco interior mats are available in seven different finishes for interesting options. The L and E shaped components can be installed in a modular manner to personalize storage space according to your needs. The sets can be combined, without any limit or maximum drawer width. The linear design (slim side inserts) and the dark gray color are right on trend.