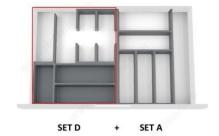

## **CONNECT 2.0 Drawer Organization Sets**

Product # 229921910

Set Name SET D

Product Dimensions - Width 15 3/4 in\*

Product Dimensions - Depth 17 3/4 in\*

#### Modular system for utensil drawer organization

CONNECT 2.0 is a drawer-organizing solution designed for 500 and 550 NL metal drawers of all widths.

Choose one set or combine multiple sets to build the perfect drawer divider configuration for your drawer width.

See Product Datasheet below for many drawer configuration suggestions.

These sets will also work with wood drawers but you may need to trim the depth of the SET A component for a perfect fit.

SET C and SET D are best used in combination with SET A or SET B. See Product Datasheet for more details.