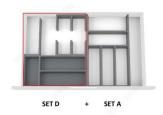

## **CONNECT 2.0 Drawer Organization Sets**

Product # 229921910

Set Name SET D

Product Dimensions - Width 15 3/4 in\*

Product Dimensions - Depth 17 3/4 in\*

#### Modular system for utensil drawer organization

CONNECT 2.0 is a drawer-organizing solution designed for 500 and 550 NL metal drawers of all widths.

Choose one set or combine multiple sets to build the perfect drawer divider configuration for your drawer width.

See Product Datasheet below for many drawer configuration suggestions.

These sets will also work with wood drawers but you may need to trim the depth of the SET A component for a perfect fit.

SET C and SET D are best used in combination with SET A or SET B. See Product Datasheet for more details.