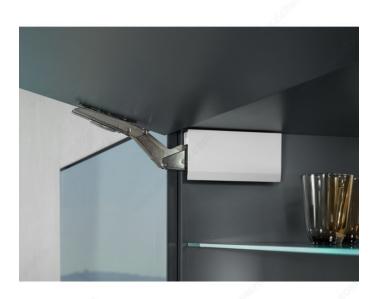

#### Linear design

Straight lines, harmonious proportions and smooth surfaces - the cover cap has an impressive, minimalistic design. The color of the cover cap is selected to match the respective piece of furniture and can either blend in stylishly or add a deliberate contrast. Suitable on the AVENTOS HK top and AVENTOS HK top with TIP-ON.

## **ADVANTAGES AND BENEFITS**

Minimalist cover cap Available in three color variants: light gray, silk white or dark gray

Requires the following products

**AVENTOS HK top Mechanism** 

AND

**AVENTOS HK top Mechanism with TIP-ON** 

# INCLUDED PRODUCT(S)

Pair of cover caps (left and right)