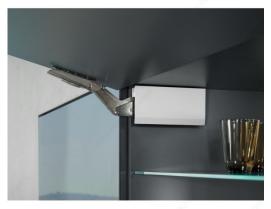

#### Linear design

Straight lines, harmonious proportions and smooth surfaces - the cover cap has an impressive, minimalistic design. The color of the cover cap is selected to match the respective piece of furniture and can either blend in stylishly or add a deliberate contrast. Suitable on the AVENTOS HK top and AVENTOS HK top with TIP-ON.

## **ADVANTAGES AND BENEFITS**

Minimalist cover cap Available in three color variants: light gray, silk white or dark gray

Requires the following products

**AVENTOS HK top Mechanism** 

AND

**AVENTOS HK top Mechanism with TIP-ON** 

# INCLUDED PRODUCT(S)

Pair of cover caps (left and right)