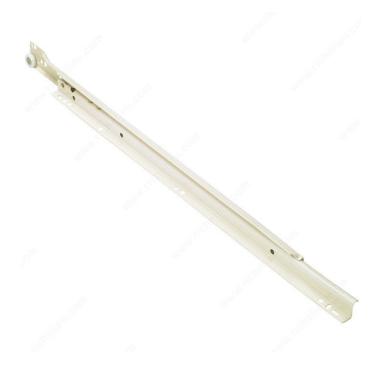

# Series 230M Euro Slide 3/4 Extension - 25 kg (55 lb) Capacity

Product # 230M34450

Length 17 3/4 in\*

Finish Cream White

#### 3/4 extension standard drawer slide

Bottom-mounted single-extension drawer runners. 25 kg load capacity. Available lengths: 250 mm to 650 mm. Slides are made of steel.

# **TECHNICAL SPECIFICATIONS**

| Product #         | 230M34450                    |
|-------------------|------------------------------|
| Load Capacity     | 55.1 lb*                     |
| Slide Extension   | Partial Extension            |
| Partial Extension | 3/4                          |
| Material          | Steel                        |
| Product Line      | Euro                         |
| Side              | Both                         |
| Slide Mounted     | Side Mounted, Bottom-Mounted |
| Bearing Type      | Nylon Slides                 |
| Brand             | Blum                         |