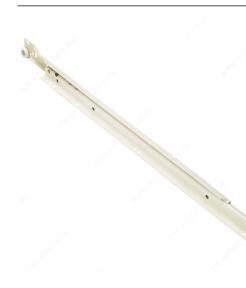

# Series 230M Euro Slide 3/4 Extension - 25 kg (55 lb) Capacity

Product # 230M34450

Length 17 3/4 in\*

Finish Cream White

#### 3/4 extension standard drawer slide

Bottom-mounted single-extension drawer runners. 25 kg load capacity. Available lengths: 250 mm to 650 mm. Slides are made of steel.

# **TECHNICAL SPECIFICATIONS**

| Product #         | 230M34450                    |
|-------------------|------------------------------|
| Load Capacity     | 55.1 lb*                     |
| Slide Extension   | Partial Extension            |
| Partial Extension | 3/4                          |
| Material          | Steel                        |
| Product Line      | Euro                         |
| Side              | Both                         |
| Slide Mounted     | Side Mounted, Bottom-Mounted |
| Bearing Type      | Nylon Slides                 |
| Brand             | Blum                         |