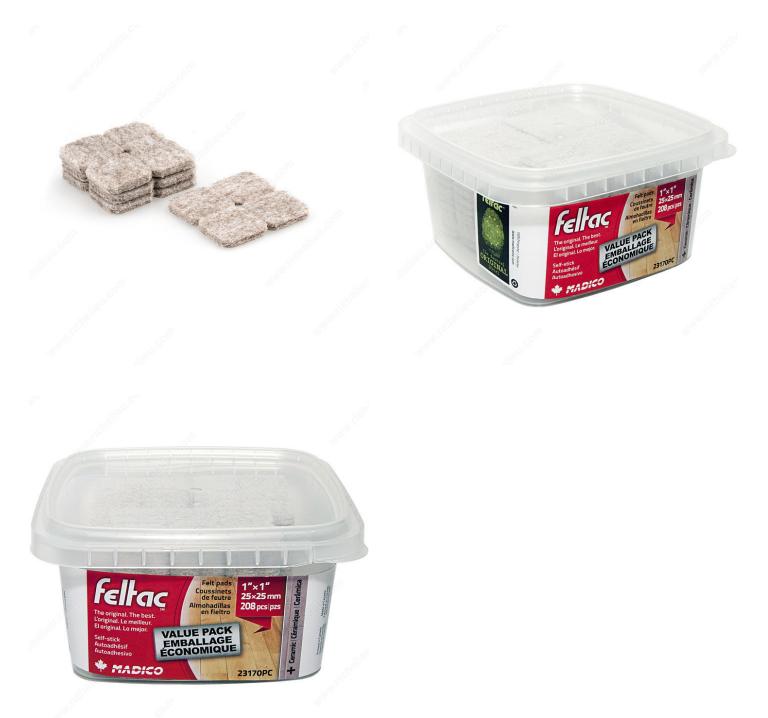

# FELTAC® Heavy-Duty Self-Adhesive Square Felt Pads

Product # 23170PC

## **TECHNICAL SPECIFICATIONS**

| Product #                   | 23170PC                                    |
|-----------------------------|--------------------------------------------|
| Recommended Surfaces        | Tile/ Ceramic/ Linoleum, Hardwood/Laminate |
| Finish                      | Beige                                      |
| Length - Overall Dimensions | 31/32 in*                                  |
| Width - Overall Dimensions  | 31/32 in*                                  |
| Mounting Type               | Self-adhesive                              |
| Shape                       | Square                                     |
| Material                    | Polyester                                  |

## PRODUCT PHOTOS