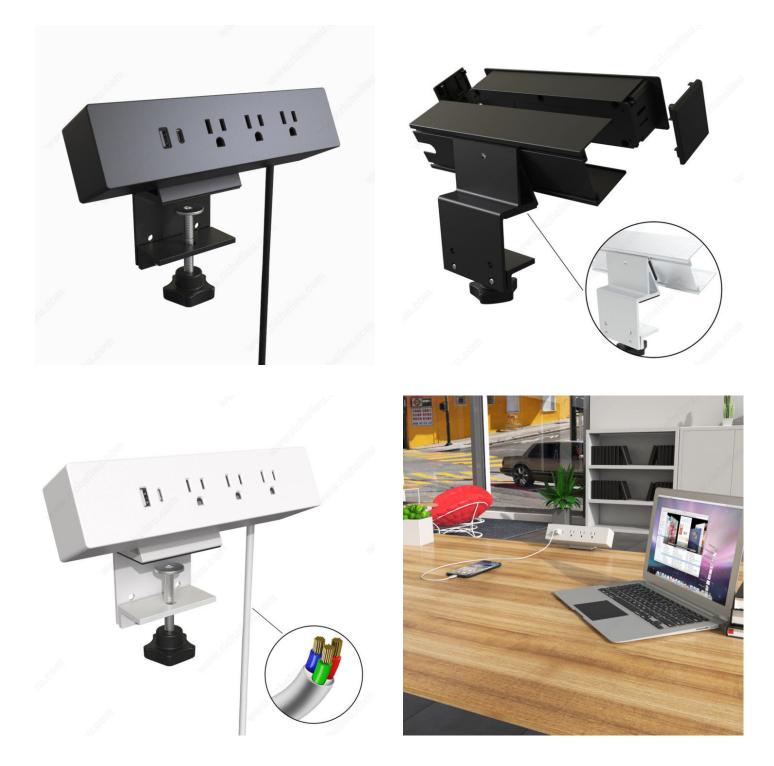

### DESCRIPTION

Combine your charging station and power bar to optimize your office space. This ergonomic and easy-to-install power bar is equipped with three 120 V outlets, one USB-A outlet, one USB-C outlet with plug and a 1.8m (70 inches) power cord. Ideal for arranging and organizing electronic devices.

#### WARNING:

- For charging only
- Accomodates USB-C and USB-A enabled smart phones, tablets and laptops
- 20 watt retrofit power supply

### **TECHNICAL SPECIFICATIONS**

| Product #                    | 23213900                   |
|------------------------------|----------------------------|
| Features                     | USB Port, Power Receptical |
| Tension (V)                  | 120 V                      |
| Mounting                     | Surface                    |
| Standards and Certifications | UL                         |
| Height                       | 5 13/16 in*                |
| Width                        | 3 15/32 in*                |
| Length                       | 8 21/32 in*                |
| Material                     | Plastic, Copper, Metal     |
| Charging Features            | 1 USB-A et 1 USB-C         |

### **IMPORTANT INFORMATION**

- Counter thickness of 20 to 60 mm - Adhesive surface for a solid installation and to protect the surface of the table - Overcharge protection of 800 J