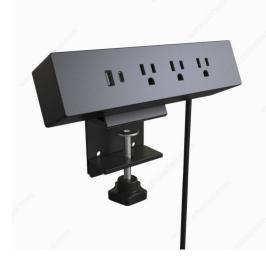

### DESCRIPTION

Combine your charging station and power bar to optimize your office space. This ergonomic and easy-to-install power bar is equipped with three 120 V outlets, one USB-A outlet, one USB-C outlet with plug and a 1.8m (70 inches) power cord. Ideal for arranging and organizing electronic devices.

#### WARNING:

- For charging only
- Accomodates USB-C and USB-A enabled smart phones, tablets and laptops
- 20 watt retrofit power supply

### **TECHNICAL SPECIFICATIONS**

| Product #                    | 23213900                   |
|------------------------------|----------------------------|
| Features                     | USB Port, Power Receptical |
| Tension (V)                  | 120 V                      |
| Mounting                     | Surface                    |
| Standards and Certifications | UL                         |
| Height                       | 5 13/16 in*                |
| Width                        | 3 15/32 in*                |
| Length                       | 8 21/32 in*                |
| Material                     | Plastic, Copper, Metal     |
| Charging Features            | 1 USB-A et 1 USB-C         |

### **IMPORTANT INFORMATION**

- Counter thickness of 20 to 60 mm - Adhesive surface for a solid installation and to protect the surface of the table - Overcharge protection of 800 J