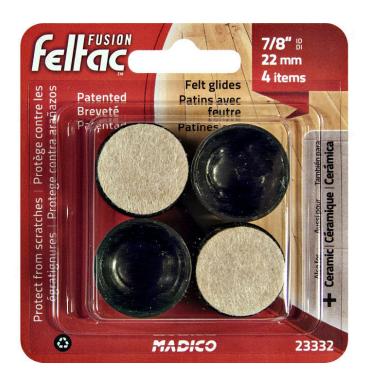

# **Plastic Tips**

**Product # 23332** 

Diameter 7/8 in\*

Color / Finish Beige / Black

# **TECHNICAL SPECIFICATIONS**

| Product #            | 23332                                    |
|----------------------|------------------------------------------|
| Recommended Surfaces | Tile/Ceramic/Linoleum, Hardwood/Laminate |
| Mounting Type        | Glide                                    |
| Shape                | Round                                    |
| Material             | Polyester, Plastic                       |
| Brand                | FUSION FELTAC®                           |