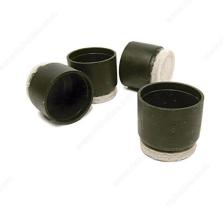

# **Plastic Tips**

**Product # 23332** 

Diameter 7/8 in\*

Color / Finish Beige / Black

# **TECHNICAL SPECIFICATIONS**

| Product #            | 23332                                    |
|----------------------|------------------------------------------|
| Recommended Surfaces | Tile/Ceramic/Linoleum, Hardwood/Laminate |
| Mounting Type        | Glide                                    |
| Shape                | Round                                    |
| Material             | Polyester, Plastic                       |
| Brand                | FUSION FELTAC®                           |