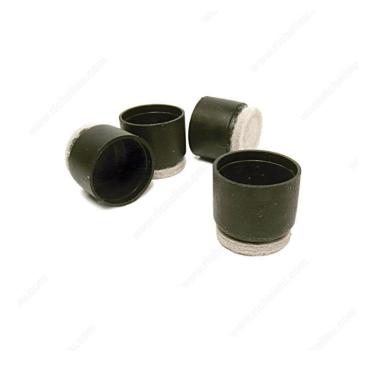

# **Plastic Tips**

**Product # 23332** 

Diameter 7/8 in\*

Color / Finish Beige / Black

# **TECHNICAL SPECIFICATIONS**

| Product #            | 23332                                    |
|----------------------|------------------------------------------|
| Recommended Surfaces | Tile/Ceramic/Linoleum, Hardwood/Laminate |
| Mounting Type        | Glide                                    |
| Shape                | Round                                    |
| Material             | Polyester, Plastic                       |
| Brand                | FUSION FELTAC®                           |