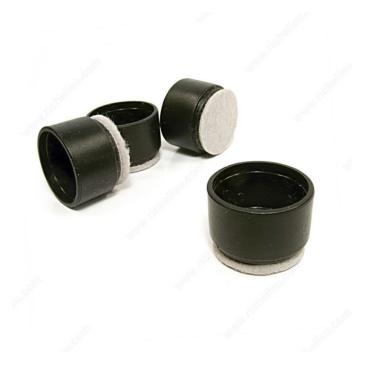

# **Plastic Tips**

**Product # 23334** 

Diameter 31/32 in\*

Color / Finish Beige / Black

# Patented technology

FUSION FELTAC® combines the well-known softness of felt with the most popular fused felt on insert glides.

# IMPORTANT INFORMATION

Patented fusion technology