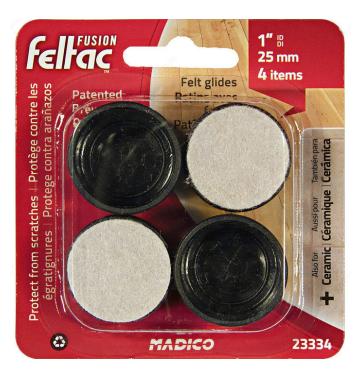

# **Plastic Tips**

**Product # 23334** 

Diameter 31/32 in\*

Color / Finish Beige / Black

# **TECHNICAL SPECIFICATIONS**

| Product #            | 23334                                    |
|----------------------|------------------------------------------|
| Recommended Surfaces | Tile/Ceramic/Linoleum, Hardwood/Laminate |
| Mounting Type        | Glide                                    |
| Shape                | Round                                    |
| Material             | Polyester, Plastic                       |
| Brand                | FUSION FELTAC®                           |