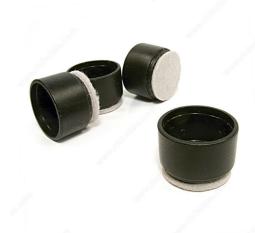

# **Plastic Tips**

**Product # 23334** 

Diameter 31/32 in\*

Color / Finish Beige / Black

# Patented technology

FUSION FELTAC® combines the well-known softness of felt with the most popular fused felt on insert glides.

# IMPORTANT INFORMATION

Patented fusion technology