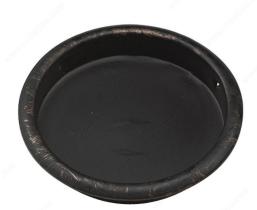

## 2-1/8" Finger Pull

Product # 2345ORBV

Color/Finish Oil-Rubbed Bronze

Packaging format Bag

#### DESCRIPTION

These finger pulls will add that finishing touch to any room. Unique, modern design will make your room pop. Ideal for use on pocket doors, closet doors, etc. Easy to install.

### **TECHNICAL SPECIFICATIONS**

| Product #        | 2345ORBV                  |
|------------------|---------------------------|
| Door Type        | Wood                      |
| Usage            | Pocket Door, Sliding Door |
| Door Thickness   | Min. 1 in                 |
| Diameter         | 2 13/32 in*               |
| Thickness        | 13/32 in*                 |
| Fixing Technique | Flush                     |
| Function         | Passage                   |
| Milling Diameter | 2 1/8 in*                 |
| Milling Depth    | 5/16 in*                  |
| Plate Style      | Round                     |
| Projection       | 3/32 in*                  |
| Material         | Steel                     |