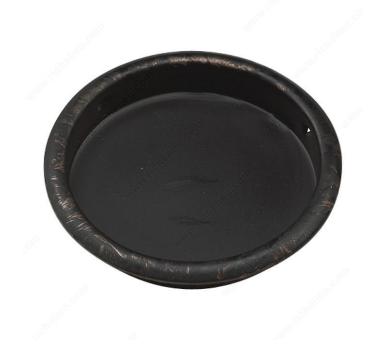

## 2-1/8" Finger Pull

Product # 2345ORBV

Color/Finish Oil-Rubbed Bronze

Packaging format Bag

#### DESCRIPTION

These finger pulls will add that finishing touch to any room. Unique, modern design will make your room pop. Ideal for use on pocket doors, closet doors, etc. Easy to install.

### **TECHNICAL SPECIFICATIONS**

| Product #        | 2345ORBV                  |
|------------------|---------------------------|
| Door Type        | Wood                      |
| Usage            | Pocket Door, Sliding Door |
| Door Thickness   | Min. 1 in                 |
| Diameter         | 2 13/32 in*               |
| Thickness        | 13/32 in*                 |
| Fixing Technique | Flush                     |
| Function         | Passage                   |
| Milling Diameter | 2 1/8 in*                 |
| Milling Depth    | 5/16 in*                  |
| Plate Style      | Round                     |
| Projection       | 3/32 in*                  |
| Material         | Steel                     |