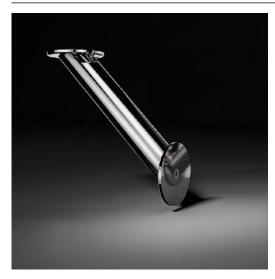

# **Inclined Round Wall Support**

Product # 24180174

Finish Satin Chrome

## **DESCRIPTION**

45° incline

## **TECHNICAL SPECIFICATIONS**

| Product #        | 24180174                    |
|------------------|-----------------------------|
| Solutions        | Countertops and Accessories |
| Area of Activity | Preparation, Cooking, Bar   |
| Height           | 7 7/32 in*                  |
| Diameter         | 1 25/32 in*                 |
| Material         | Steel                       |
| Load capacity    | Max. 198 lb*                |
| Projection       | 7 7/32 in*                  |