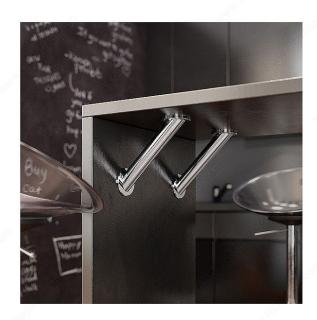

# **Inclined Round Wall Support**

Product # 24180174

Finish Satin Chrome

## **DESCRIPTION**

45° incline

## IMPORTANT INFORMATION

The bar console # 24180170 is made of steel. Only the finishing gives a look of stainless steel. Therefore, it is not suitable for outside usage.