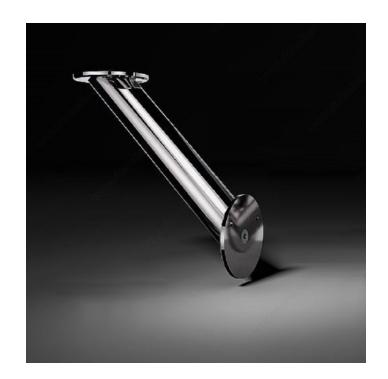

# **Inclined Round Wall Support**

Product # 24180174

Finish Satin Chrome

## **DESCRIPTION**

45° incline

## **TECHNICAL SPECIFICATIONS**

| Product #        | 24180174                    |
|------------------|-----------------------------|
| Solutions        | Countertops and Accessories |
| Area of Activity | Preparation, Cooking, Bar   |
| Height           | 7 7/32 in*                  |
| Diameter         | 1 25/32 in*                 |
| Material         | Steel                       |
| Load capacity    | Max. 198 lb*                |
| Projection       | 7 7/32 in*                  |