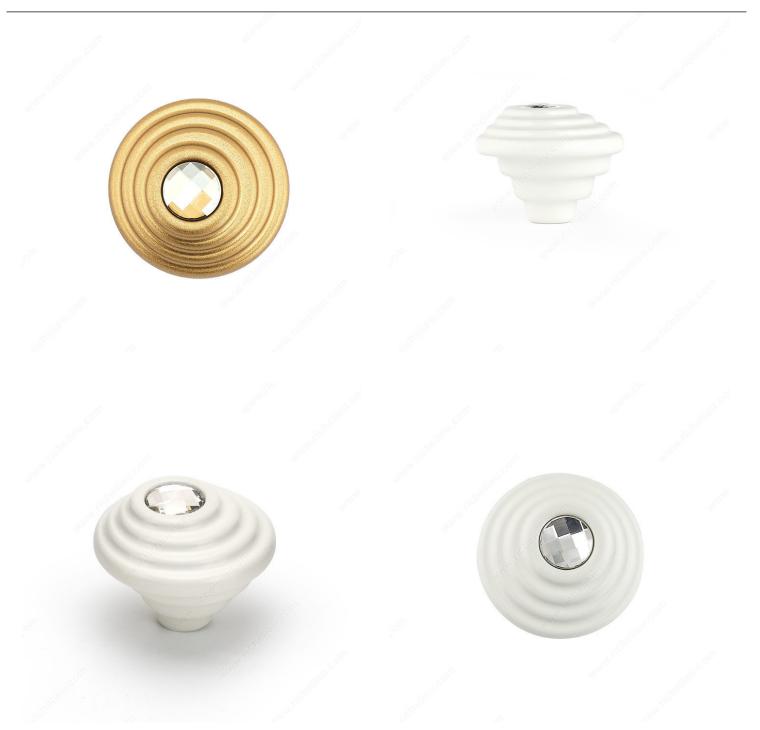

#### **DESCRIPTION**

Crystals are timeless, always in vogue, an ever-changing, multifaceted material. Art Deco Brilliance in an ingenious asymmetric design.

## **TECHNICAL SPECIFICATIONS**

| Product #                       | 242707214011                       |
|---------------------------------|------------------------------------|
| Pulls and Knobs Style           | Modern                             |
| Туре                            | Glass and Crystal Models           |
| Finish                          | Crystal, Chrome                    |
| Diameter - Overall Dimensions   | 2 27/32 in*                        |
| Material                        | Metal, Swarovski Crystal           |
| Screw/Nail                      | M4 (Included)                      |
| Color Group                     | Gray and Chrome Group, Clear Group |
| Finish Number                   | 140, 11                            |
| Suggested Price                 | From \$100.00 to \$200.00          |
| Projection - Overall Dimensions | 1 1/4 in*                          |
| Collections                     | Brilliance Collection              |