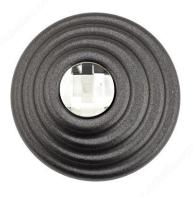

# Modern Art Deco Knobs Embedded with Swarovski Crystal - 2427

Product # 242707214011

#### **DESCRIPTION**

Crystals are timeless, always in vogue, an ever-changing, multifaceted material. Art Deco Brilliance in an ingenious asymmetric design.

## **TECHNICAL SPECIFICATIONS**

| Product #                       | 242707214011                       |
|---------------------------------|------------------------------------|
| Pulls and Knobs Style           | Modern                             |
| Туре                            | Glass and Crystal Models           |
| Finish                          | Crystal, Chrome                    |
| Diameter - Overall Dimensions   | 2 27/32 in*                        |
| Material                        | Metal, Swarovski Crystal           |
| Screw/Nail                      | M4 (Included)                      |
| Color Group                     | Gray and Chrome Group, Clear Group |
| Finish Number                   | 140, 11                            |
| Suggested Price                 | From \$100.00 to \$200.00          |
| Projection - Overall Dimensions | 1 1/4 in*                          |
| Collections                     | Brilliance Collection              |