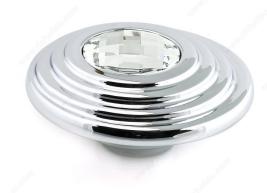

# Modern Art Deco Knobs Embedded with Swarovski Crystal - 2427

Product # 242707214011

#### **DESCRIPTION**

Crystals are timeless, always in vogue, an ever-changing, multifaceted material. Art Deco Brilliance in an ingenious asymmetric design.

## **TECHNICAL SPECIFICATIONS**

| Product #                       | 242707214011                       |
|---------------------------------|------------------------------------|
| Pulls and Knobs Style           | Modern                             |
| Туре                            | Glass and Crystal Models           |
| Finish                          | Crystal, Chrome                    |
| Diameter - Overall Dimensions   | 2 27/32 in*                        |
| Material                        | Metal, Swarovski Crystal           |
| Screw/Nail                      | M4 (Included)                      |
| Color Group                     | Gray and Chrome Group, Clear Group |
| Finish Number                   | 140, 11                            |
| Suggested Price                 | From \$100.00 to \$200.00          |
| Projection - Overall Dimensions | 1 1/4 in*                          |
| Collections                     | Brilliance Collection              |