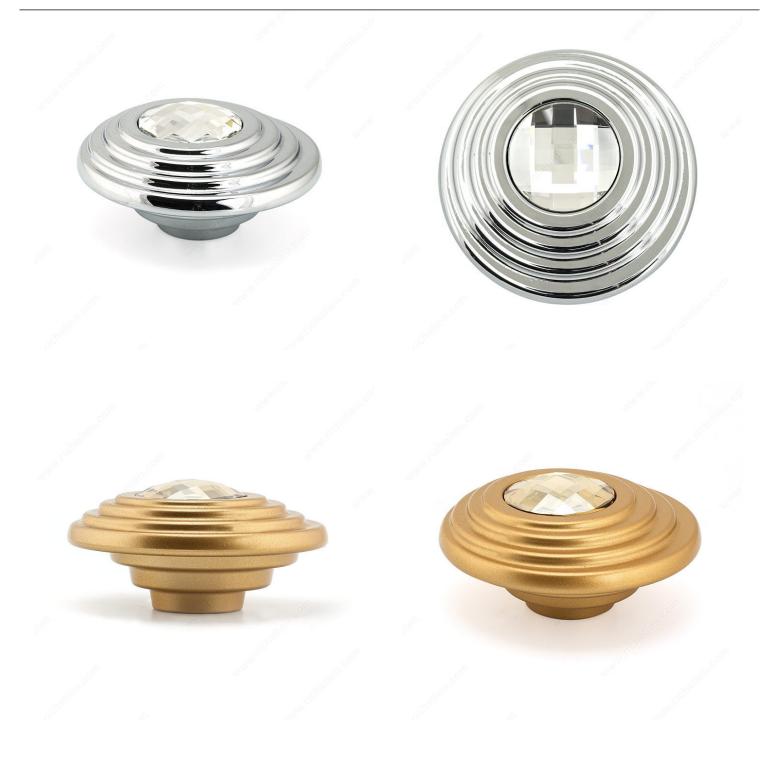

| 2 27/32 in*                        |
| Material                        | Metal, Swarovski Crystal           |
| Screw/Nail                      | M4 (Included)                      |
| Color Group                     | Gray and Chrome Group, Clear Group |
| Finish Number                   | 140, 11                            |
| Suggested Price                 | From \$100.00 to \$200.00          |
| Projection - Overall Dimensions | 1 1/4 in*                          |
| Collections                     | Brilliance Collection              |

#### **Disclaimer**

Measures shown with an asterisk (\*) have been converted as per your preference. These are not the official measures. To view the measures specified by the manufacturer, <u>click here</u>.

### **PRODUCT PHOTOS**