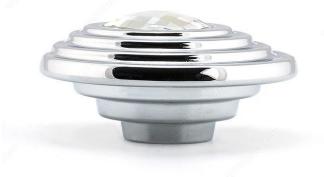

# Modern Art Deco Knobs Embedded with Swarovski Crystal - 2427

Product # 242707214011

#### **DESCRIPTION**

Crystals are timeless, always in vogue, an ever-changing, multifaceted material. Art Deco Brilliance in an ingenious asymmetric design.

## **TECHNICAL SPECIFICATIONS**

| Product #                       | 242707214011                       |
|---------------------------------|------------------------------------|
| Pulls and Knobs Style           | Modern                             |
| Туре                            | Glass and Crystal Models           |
| Finish                          | Crystal, Chrome                    |
| Diameter - Overall Dimensions   | 2 27/32 in*                        |
| Material                        | Metal, Swarovski Crystal           |
| Screw/Nail                      | M4 (Included)                      |
| Color Group                     | Gray and Chrome Group, Clear Group |
| Finish Number                   | 140, 11                            |
| Suggested Price                 | From \$100.00 to \$200.00          |
| Projection - Overall Dimensions | 1 1/4 in*                          |
| Collections                     | Brilliance Collection              |