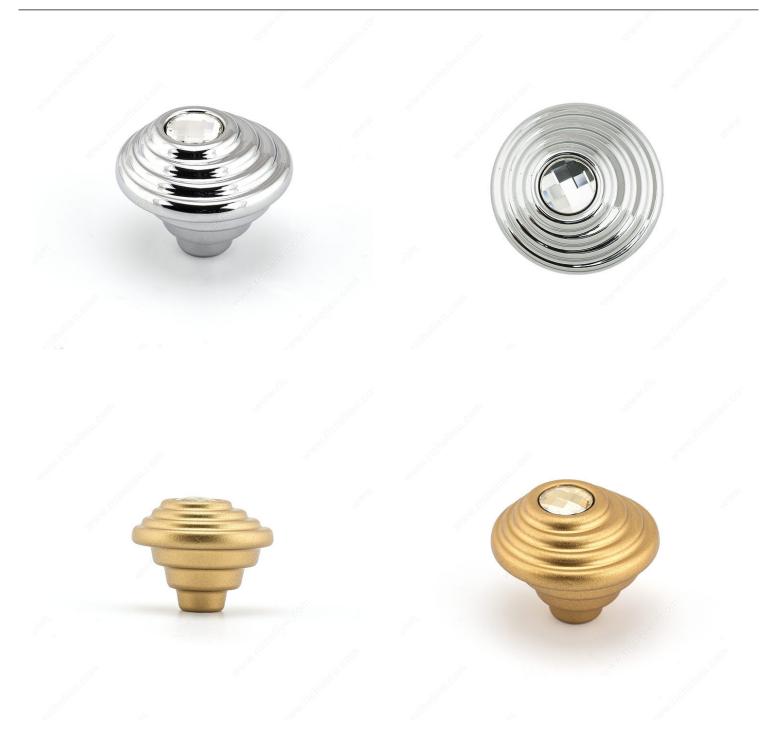

#### **DESCRIPTION**

Crystals are timeless, always in vogue, an ever-changing, multifaceted material. Art Deco Brilliance in an ingenious asymmetric design.

## **TECHNICAL SPECIFICATIONS**

| Product #                       | 242707214011                       |
|---------------------------------|------------------------------------|
| Pulls and Knobs Style           | Modern                             |
| Туре                            | Glass and Crystal Models           |
| Finish                          | Crystal, Chrome                    |
| Diameter - Overall Dimensions   | 2 27/32 in*                        |
| Material                        | Metal, Swarovski Crystal           |
| Screw/Nail                      | M4 (Included)                      |
| Color Group                     | Gray and Chrome Group, Clear Group |
| Finish Number                   | 140, 11                            |
| Suggested Price                 | From \$100.00 to \$200.00          |
| Projection - Overall Dimensions | 1 1/4 in*                          |
| Collections                     | Brilliance Collection              |