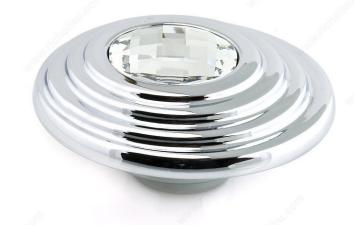

# Modern Art Deco Knobs Embedded with Swarovski Crystal - 2427

Product # 242707214011

#### **DESCRIPTION**

Crystals are timeless, always in vogue, an ever-changing, multifaceted material. Art Deco Brilliance in an ingenious asymmetric design.

## **TECHNICAL SPECIFICATIONS**

| Product #                       | 242707214011                       |
|---------------------------------|------------------------------------|
| Pulls and Knobs Style           | Modern                             |
| Туре                            | Glass and Crystal Models           |
| Finish                          | Crystal, Chrome                    |
| Diameter - Overall Dimensions   | 2 27/32 in*                        |
| Material                        | Metal, Swarovski Crystal           |
| Screw/Nail                      | M4 (Included)                      |
| Color Group                     | Gray and Chrome Group, Clear Group |
| Finish Number                   | 140, 11                            |
| Suggested Price                 | From \$100.00 to \$200.00          |
| Projection - Overall Dimensions | 1 1/4 in*                          |
| Collections                     | Brilliance Collection              |