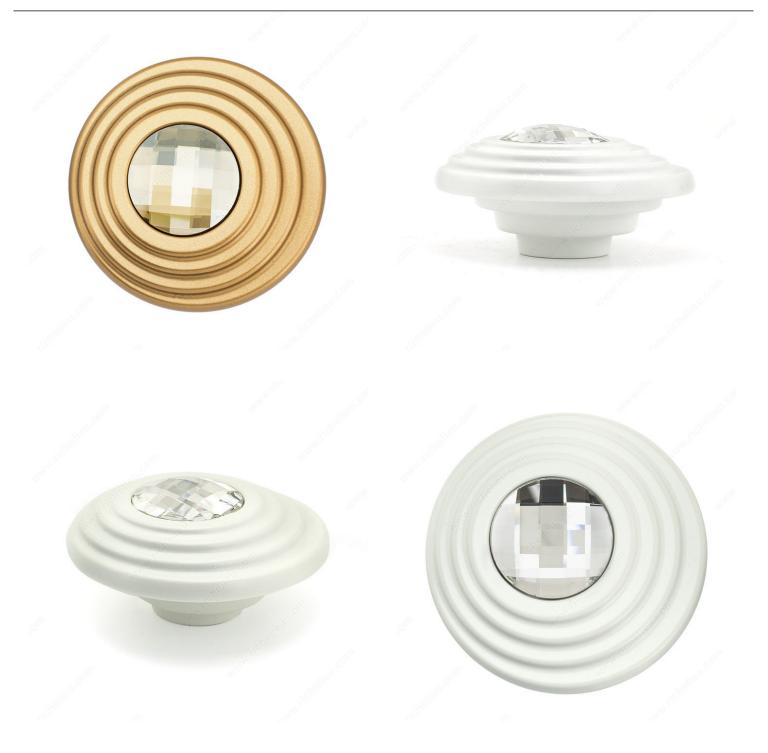

2 27/32 in*                        |
| Material                        | Metal, Swarovski Crystal           |
| Screw/Nail                      | M4 (Included)                      |
| Color Group                     | Gray and Chrome Group, Clear Group |
| Finish Number                   | 140, 11                            |
| Suggested Price                 | From \$100.00 to \$200.00          |
| Projection - Overall Dimensions | 1 1/4 in*                          |
| Collections                     | Brilliance Collection              |

#### **Disclaimer**

Measures shown with an asterisk (\*) have been converted as per your preference. These are not the official measures. To view the measures specified by the manufacturer, <u>click here</u>.

### **PRODUCT PHOTOS**