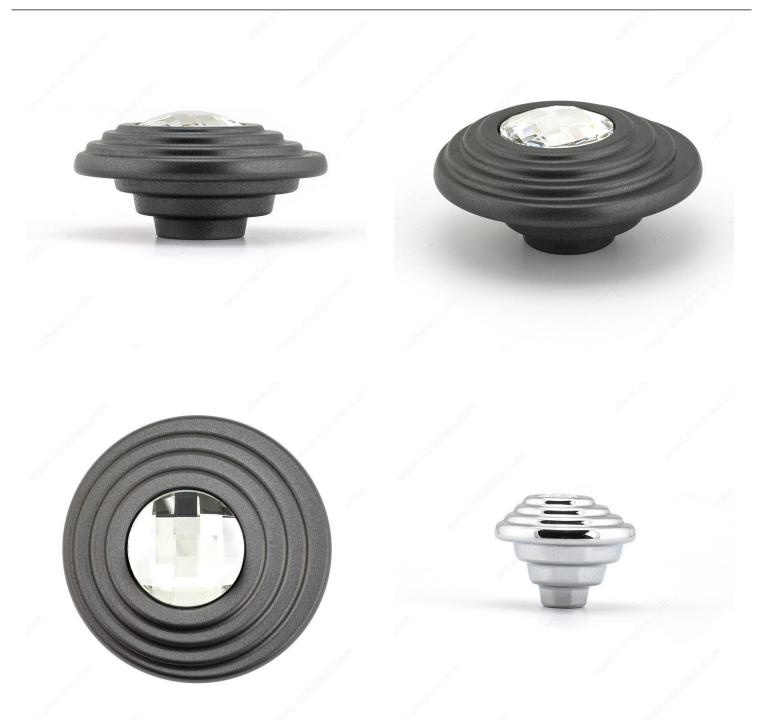

/32 in*                        |
| Material                        | Metal, Swarovski Crystal           |
| Screw/Nail                      | M4 (Included)                      |
| Color Group                     | Gray and Chrome Group, Clear Group |
| Finish Number                   | 140, 11                            |
| Suggested Price                 | From \$100.00 to \$200.00          |
| Projection - Overall Dimensions | 1 1/4 in*                          |
| Collections                     | Brilliance Collection              |

#### **Disclaimer**

Measures shown with an asterisk (\*) have been converted as per your preference. These are not the official measures. To view the measures specified by the manufacturer, <u>click here</u>.

### **PRODUCT PHOTOS**