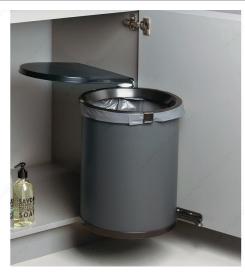

## Maxi Waste Bin (30 L)

Product # 24335110

### DESCRIPTION

- Ideal for an under-sink cabinet.

- Rim clips onto the bin, keeping the plastic bag securely in place.

- Reversible (right or left); can easily be installed with an interior width of 415 mm (16-3/8").

### **TECHNICAL SPECIFICATIONS**

| Product #                             | 24335110                                                            |
|---------------------------------------|---------------------------------------------------------------------|
| Total Capacity                        | 31.7 qt*                                                            |
| Interior Dimensions Required - Width  | 16 3/8 in*                                                          |
| Interior Dimensions Required - Depth  | 13 3/8 in*                                                          |
| Interior Dimensions Required - Height | 19 5/8 in*                                                          |
| Bin Capacity                          | 1 x 30 L (31.7 qt)                                                  |
| Brand                                 | Richelieu                                                           |
| Finish                                | Dark Gray                                                           |
| Solutions                             | Base Cabinets, Under-Sink Cabinets, Wastebins and Recycling Centers |
| Area of Activity                      | Cleaning, Preparation                                               |