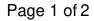

## Maxi Waste Bin (30 L)

Product # 24335110

### DESCRIPTION

- Ideal for an under-sink cabinet.

- Rim clips onto the bin, keeping the plastic bag securely in place.

- Reversible (right or left); can easily be installed with an interior width of 415 mm (16-3/8").

### **TECHNICAL SPECIFICATIONS**

| Product #                             | 24335110                                                            |
|---------------------------------------|---------------------------------------------------------------------|
| Total Capacity                        | 31.7 qt*                                                            |
| Interior Dimensions Required - Width  | 16 3/8 in*                                                          |
| Interior Dimensions Required - Depth  | 13 3/8 in*                                                          |
| Interior Dimensions Required - Height | 19 5/8 in*                                                          |
| Bin Capacity                          | 1 x 30 L (31.7 qt)                                                  |
| Brand                                 | Richelieu                                                           |
| Finish                                | Dark Gray                                                           |
| Solutions                             | Base Cabinets, Under-Sink Cabinets, Wastebins and Recycling Centers |
| Area of Activity                      | Cleaning, Preparation                                               |