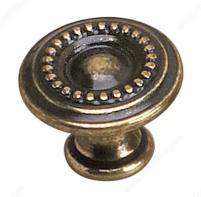

### **Traditional Brass Knob - 2440**

Product # 2440425BB

#### **DESCRIPTION**

This solid brass traditional style knob enhanced with a subtle design will perk up your furniture and cabinetry to perfection.

## **TECHNICAL SPECIFICATIONS**

| Product #                       | 2440425BB               |
|---------------------------------|-------------------------|
| Pulls and Knobs Style           | Traditional             |
| Finish                          | Burnished Brass         |
| Diameter - Overall Dimensions   | 31/32 in*               |
| Material                        | Brass                   |
| Screw/Nail                      | M4 (Not Included)       |
| Color Group                     | Yellow and Brass Group  |
| Model                           | Tradition (era)         |
| Finish Number                   | ВВ                      |
| Suggested Price                 | From \$10.00 to \$15.00 |
| Projection - Overall Dimensions | 13/16 in*               |
| Collections                     | Empire                  |