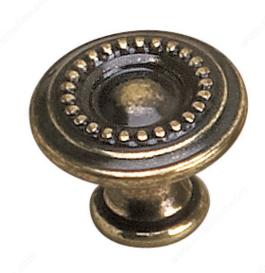

### **Traditional Brass Knob - 2440**

Product # 2440425BB

#### **DESCRIPTION**

This solid brass traditional style knob enhanced with a subtle design will perk up your furniture and cabinetry to perfection.

## **TECHNICAL SPECIFICATIONS**

| Product #                       | 2440425BB               |
|---------------------------------|-------------------------|
| Pulls and Knobs Style           | Traditional             |
| Finish                          | Burnished Brass         |
| Diameter - Overall Dimensions   | 31/32 in*               |
| Material                        | Brass                   |
| Screw/Nail                      | M4 (Not Included)       |
| Color Group                     | Yellow and Brass Group  |
| Model                           | Tradition (era)         |
| Finish Number                   | ВВ                      |
| Suggested Price                 | From \$10.00 to \$15.00 |
| Projection - Overall Dimensions | 13/16 in*               |
| Collections                     | Empire                  |