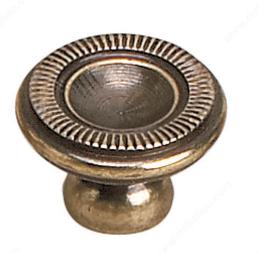

# **Traditional Brass Knob - 2440**

Product # 2440525BB

Finish Burnished Brass

### DESCRIPTION

This solid brass traditional style knob enhanced with a subtle design will perk up your furniture and cabinetry to perfection.

## **TECHNICAL SPECIFICATIONS**

| Product #                       | 2440525BB               |
|---------------------------------|-------------------------|
| Pulls and Knobs Style           | Traditional             |
| Material                        | Brass                   |
| Screw/Nail                      | M4 (Not Included)       |
| Color Group                     | Yellow and Brass Group  |
| Model                           | Tradition (era)         |
| Finish Number                   | ВВ                      |
| Suggested Price                 | From \$20.00 to \$30.00 |
| Projection - Overall Dimensions | 21/32 in*               |
| Collections                     | Empire                  |