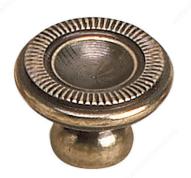

# **Traditional Brass Knob - 2440**

Product # 2440525BB

Finish Burnished Brass

### DESCRIPTION

This solid brass traditional style knob enhanced with a subtle design will perk up your furniture and cabinetry to perfection.

## **TECHNICAL SPECIFICATIONS**

| Product #                       | 2440525BB               |
|---------------------------------|-------------------------|
| Pulls and Knobs Style           | Traditional             |
| Material                        | Brass                   |
| Screw/Nail                      | M4 (Not Included)       |
| Color Group                     | Yellow and Brass Group  |
| Model                           | Tradition (era)         |
| Finish Number                   | ВВ                      |
| Suggested Price                 | From \$20.00 to \$30.00 |
| Projection - Overall Dimensions | 21/32 in*               |
| Collections                     | Empire                  |