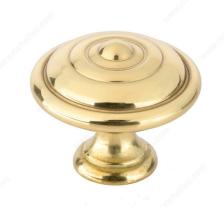

### **Traditional Brass Knob - 2449**

Product # 2449935130

Finish Brass

Diameter - Overall Dimensions 1 3/8 in\*

### **DESCRIPTION**

This classic brass knob features many rippling swirls. A modern design that can fit into any type of home décor.