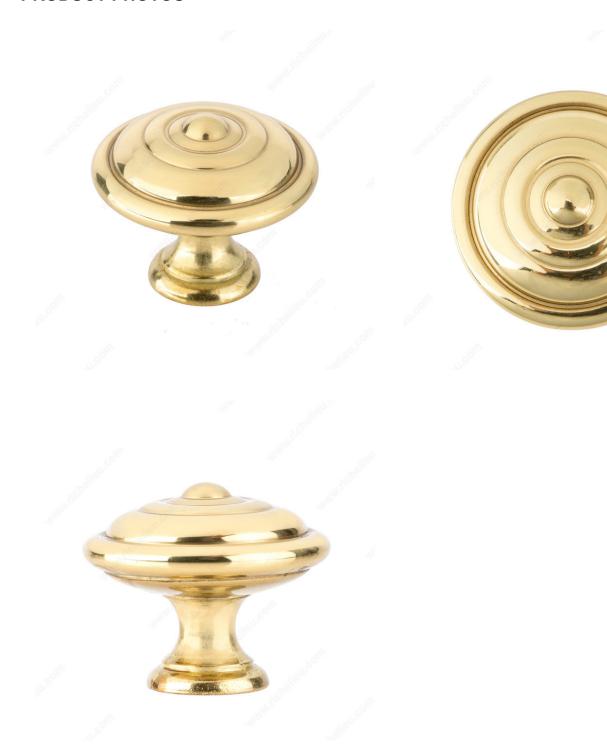

|
|---------------------------------|-------------------------|
| Pulls and Knobs Style           | Traditional             |
| Material                        | Brass                   |
| Screw/Nail                      | M4 (Included)           |
| Color Group                     | Yellow and Brass Group  |
| Model                           | Tradition (era)         |
| Finish Number                   | 130                     |
| Suggested Price                 | From \$15.00 to \$20.00 |
| Projection - Overall Dimensions | 1 3/16 in*              |

#### Disclaimer

Measures shown with an asterisk (\*) have been converted as per your preference. These are not the official measures. To view the measures specified by the manufacturer, <u>click here</u>.



# PRODUCT PHOTOS