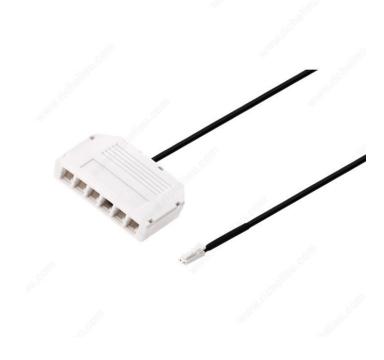

## 24 V Micro Adapter

Product # 245906832

Output Port 6 Ports

#### DESCRIPTION

Comes with the option of a three-way or six-way distributor. Provides additional lights to be operated from one driver port.

### **TECHNICAL SPECIFICATIONS**

| Product #       | 245906832 |
|-----------------|-----------|
| Lighting Type   | LED       |
| Compatibility   | Micro 24  |
| Tension (V)     | 24 V      |
| Finish          | White     |
| Length          | 59 in*    |
| Connection Type | Micro24   |