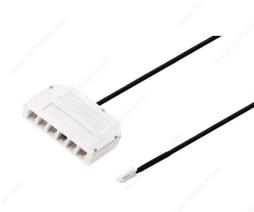

## 24 V Micro Adapter

Product # 245906832

Output Port 6 Ports

#### DESCRIPTION

Comes with the option of a three-way or six-way distributor. Provides additional lights to be operated from one driver port.

### **TECHNICAL SPECIFICATIONS**

| Product #       | 245906832 |
|-----------------|-----------|
| Lighting Type   | LED       |
| Compatibility   | Micro 24  |
| Tension (V)     | 24 V      |
| Finish          | White     |
| Length          | 59 in*    |
| Connection Type | Micro24   |