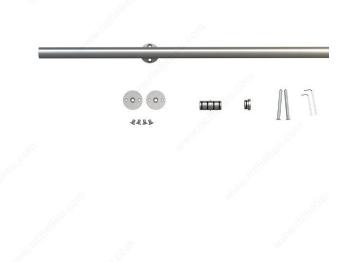

# **Rail Extension Kit**

Product # 246009170

DESCRIPTION

Add 1 m at-a-time.

### **TECHNICAL SPECIFICATIONS**

| Product #              | 246009170                  |
|------------------------|----------------------------|
| Track type             | Tube                       |
| Overall Length         | 39 3/8 in*                 |
| Manufacturing Material | Stainless Steel            |
| Track Mounting         | Wall Mount                 |
| Finish                 | Stainless Steel            |
| Product type           | Running and Guiding Tracks |
| Brand                  | Onward, Richelieu          |