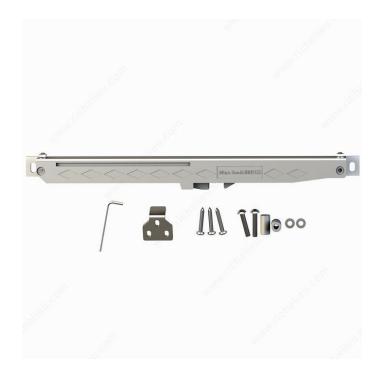

## **INCLUDED PRODUCT(S)**

- 1 soft-close mechanism with screws - 1 system trigger, with screws - 1 Allen key

#### DESCRIPTION

**Interior Barn Door** 

Soft stop damper closing mechanism for barn door flat bar sliding systems for wood doors weighing up to 176 lb (80 kg) each.

This optional mechanism works with the track stopper to assist in slowing the moving door. The mechanism is hidden behind and mounted to the back of the flat bar track.