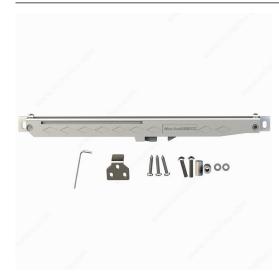

## **INCLUDED PRODUCT(S)**

- 1 soft-close mechanism with screws - 1 system trigger, with screws - 1 Allen key

#### DESCRIPTION

**Interior Barn Door** 

Soft stop damper closing mechanism for barn door flat bar sliding systems for wood doors weighing up to 176 lb (80 kg) each.

This optional mechanism works with the track stopper to assist in slowing the moving door. The mechanism is hidden behind and mounted to the back of the flat bar track.