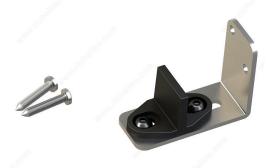

#### Lower door guide for stackable sliding door system.

Lower side-mount door guide in stainless steel for stackable sliding door system.

### **INCLUDED PRODUCT(S)**

- 1 bracket, stainless steel - 1 guide, black plastic, with screw - 2 screws to mount the bracket and guide