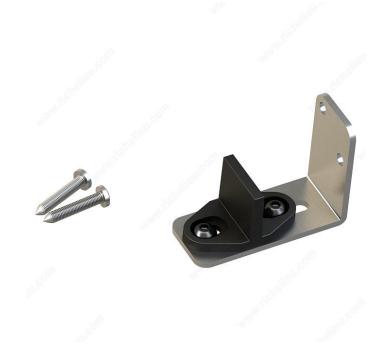

#### Lower door guide for stackable sliding door system.

Lower side-mount door guide in stainless steel for stackable sliding door system.

### **INCLUDED PRODUCT(S)**

- 1 bracket, stainless steel - 1 guide, black plastic, with screw - 2 screws to mount the bracket and guide