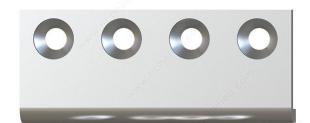

## **Connector Plate for Biparting Doors**

Product # 2462045005170

Manufacturing Material Stainless Steel

Finish Stainless Steel (170)

Packaging format Per unit

### **DESCRIPTION**

Joins two flat rails for biparting

Allows you to join two flat bar track rails end to end for biparting applications.

Two finishes:

- Black
- Stainless steel

Available packaging:

- Per unit
- Blister