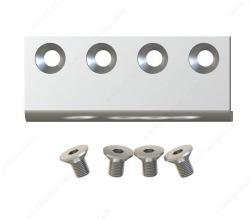

## **Connector Plate for Biparting Doors**

Product # 2462045005170

Manufacturing Material Stainless Steel

Finish Stainless Steel (170)

Packaging format Per unit

### **DESCRIPTION**

Joins two flat rails for biparting

Allows you to join two flat bar track rails end to end for biparting applications.

Two finishes:

- Black
- Stainless steel

Available packaging:

- Per unit
- Blister

### INCLUDED PRODUCT(S)

- 1 connector plate - 4 screws - 1 Allen key