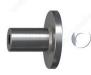

# Wall-mounting support

**Product #** 246TY9020139170

Finish Stainless Steel (170)

#### DESCRIPTION

Mounting support with 130 mm screw

### **TECHNICAL SPECIFICATIONS**

| Product #              | 246TY9020139170      |
|------------------------|----------------------|
| Manufacturing Material | Steel                |
| Product type           | Mounting Accessories |
| Overall Length         | 5 1/8 in*            |
| Brand                  | Richelieu            |