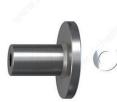

# Wall-mounting support

**Product #** 246TY9020139170

Finish Stainless Steel (170)

#### DESCRIPTION

Mounting support with 130 mm screw

### **TECHNICAL SPECIFICATIONS**

| Product #              | 246TY9020139170      |
|------------------------|----------------------|
| Manufacturing Material | Steel                |
| Product type           | Mounting Accessories |
| Overall Length         | 5 1/8 in*            |
| Brand                  | Richelieu            |