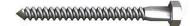

# Wall-mounting support

**Product #** 246TY9020139170

Finish Stainless Steel (170)

#### DESCRIPTION

Mounting support with 130 mm screw

### **TECHNICAL SPECIFICATIONS**

| Product #              | 246TY9020139170      |
|------------------------|----------------------|
| Manufacturing Material | Steel                |
| Product type           | Mounting Accessories |
| Overall Length         | 5 1/8 in*            |
| Brand                  | Richelieu            |

#### Disclaimer

Measures shown with an asterisk (\*) have been converted as per your preference. These are not the official measures. To view the measures specified by the manufacturer, <u>click here</u>.

## **PRODUCT PHOTOS**