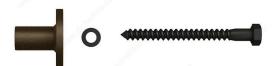

# **Wall-mounting support**

**Product #** 246TY902014060

Finish Matte Bronze

## **DESCRIPTION**

Mounting support with 130 mm screw