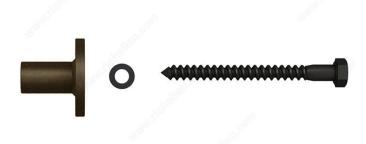

# **Wall-mounting support**

**Product #** 246TY902014060

Finish Matte Bronze

## **DESCRIPTION**

Mounting support with 130 mm screw



# **TECHNICAL SPECIFICATIONS**

| Product #              | 246TY902014060       |
|------------------------|----------------------|
| Manufacturing Material | Steel                |
| Product type           | Mounting Accessories |
| Overall Length         | 5 1/8 in*            |
| Brand                  | Richelieu            |

#### **Disclaimer**

Measures shown with an asterisk (\*) have been converted as per your preference. These are not the official measures. To view the measures specified by the manufacturer, <u>click here</u>.

## **PRODUCT PHOTOS**