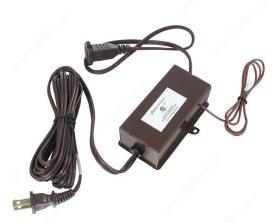

# **Three-Function Touch Dimmer**

**Product #** 2500

#### **DESCRIPTION**

- Touch-sensitive dimmer provides three levels of brightness.
- 24" female connection
- 10' power cord
- 4' touch wire
- Maximum panel thickness: 3/4"
- Maximum capacity: 300 watts

## **TECHNICAL SPECIFICATIONS**

| Product #                    | 2500                         |
|------------------------------|------------------------------|
| Lighting Type                | Incandescent, Halogen, Xenon |
| Operation                    | Touch                        |
| Watts                        | 300 W                        |
| Standards and Certifications | UL, CSA                      |

#### IMPORTANT INFORMATION

Can be used with halogen, incandescent, and xenon lights.