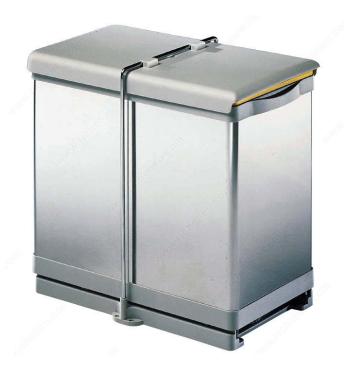

### **DESCRIPTION**

Metal sliding wastebin, 2 x 14 l. Opens with the door.

## **TECHNICAL SPECIFICATIONS**

| Product #                             | 2500170                                                             |
|---------------------------------------|---------------------------------------------------------------------|
| Total Capacity                        | 29.6 qt*                                                            |
| Interior Dimensions Required - Width  | 14 1/4 in*                                                          |
| Interior Dimensions Required - Depth  | 17 3/8 in*                                                          |
| Interior Dimensions Required - Height | 16 1/2 in*                                                          |
| Finish                                | Stainless Steel                                                     |
| Brand                                 | Richelieu                                                           |
| Material                              | Stainless Steel                                                     |
| Solutions                             | Base Cabinets, Under-Sink Cabinets, Wastebins and Recycling Centers |
| Area of Activity                      | Cleaning, Preparation                                               |