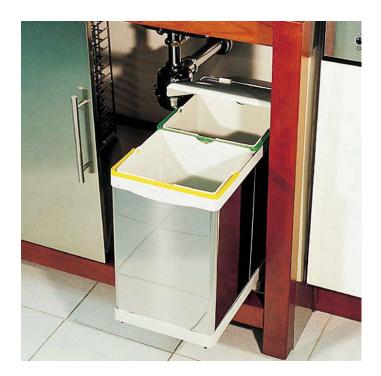

### **DESCRIPTION**

Metal sliding wastebin, 2 x 14 l. Opens with the door.

## **TECHNICAL SPECIFICATIONS**

| Product #                             | 2500170                                                             |
|---------------------------------------|---------------------------------------------------------------------|
| Total Capacity                        | 29.6 qt*                                                            |
| Interior Dimensions Required - Width  | 14 1/4 in*                                                          |
| Interior Dimensions Required - Depth  | 17 3/8 in*                                                          |
| Interior Dimensions Required - Height | 16 1/2 in*                                                          |
| Finish                                | Stainless Steel                                                     |
| Brand                                 | Richelieu                                                           |
| Material                              | Stainless Steel                                                     |
| Solutions                             | Base Cabinets, Under-Sink Cabinets, Wastebins and Recycling Centers |
| Area of Activity                      | Cleaning, Preparation                                               |