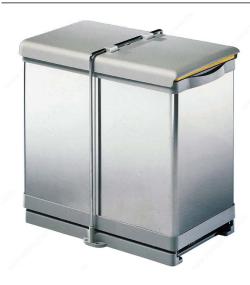

### **DESCRIPTION**

Metal sliding wastebin, 2 x 14 l. Opens with the door.

## **TECHNICAL SPECIFICATIONS**

| Product #                             | 2500170                                                             |
|---------------------------------------|---------------------------------------------------------------------|
| Total Capacity                        | 29.6 qt*                                                            |
| Interior Dimensions Required - Width  | 14 1/4 in*                                                          |
| Interior Dimensions Required - Depth  | 17 3/8 in*                                                          |
| Interior Dimensions Required - Height | 16 1/2 in*                                                          |
| Finish                                | Stainless Steel                                                     |
| Brand                                 | Richelieu                                                           |
| Material                              | Stainless Steel                                                     |
| Solutions                             | Base Cabinets, Under-Sink Cabinets, Wastebins and Recycling Centers |
| Area of Activity                      | Cleaning, Preparation                                               |