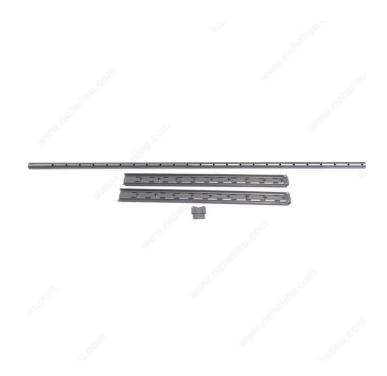

ely) in a middle unit, so storage is at your fingertips. - For a complete set, order 2 standard Lemans II system + 1 highboard set #2504100. - The post and hardware of the highboard version replace those included in the standard set.

### **TECHNICAL SPECIFICATIONS**

| Product #                             | 2504100         |
|---------------------------------------|-----------------|
| Finish                                | Gray            |
| Interior Dimensions Required - Height | Min. 49 3/4 in* |

#### **Disclaimer**

Measures shown with an asterisk (\*) have been converted as per your preference. These are not the official measures. To view the measures specified by the manufacturer, click here.

## **INCLUDED PRODUCT(S)**

- 1 post - 2 standards - 1 connector



# PRODUCT PHOTOS