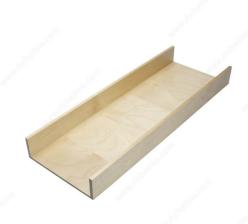

### **Multifunctional Divider**

Product # 250530031

Finish Birch

#### **DESCRIPTION**

Multifunctional divider, cut to measure, offered in two trendy finishes: birch and walnut.

## **TECHNICAL SPECIFICATIONS**

| Product #                   | 250530031           |
|-----------------------------|---------------------|
| Solutions                   | Drawer Organization |
| Area of Activity            | Storage             |
| Product Dimensions - Height | 1 11/16 in*         |
| Product Dimensions - Width  | 5 31/32 in*         |
| Product Dimensions - Depth  | 16 3/4 in*          |