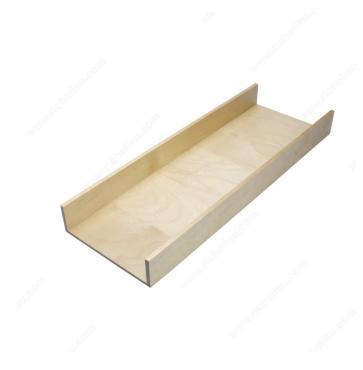

### **Multifunctional Divider**

Product # 250530031

Finish Birch

#### **DESCRIPTION**

Multifunctional divider, cut to measure, offered in two trendy finishes: birch and walnut.

## **TECHNICAL SPECIFICATIONS**

| Product #                   | 250530031           |
|-----------------------------|---------------------|
| Solutions                   | Drawer Organization |
| Area of Activity            | Storage             |
| Product Dimensions - Height | 1 11/16 in*         |
| Product Dimensions - Width  | 5 31/32 in*         |
| Product Dimensions - Depth  | 16 3/4 in*          |