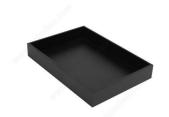

## **Wood Tray for Drawer**

Product # 250540900

Product Dimensions - Depth 8 5/16 in\*

Finish Black Ash

#### **DESCRIPTION**

Multifunctional wood bottom tray, fits into your drawer with other Straightline components to complete your layout. Available in two trendy finishes: birch and walnut.

### **TECHNICAL SPECIFICATIONS**

| Product #                   | 250540900                          |
|-----------------------------|------------------------------------|
| Туре                        | Dividers to Insert                 |
| Solutions                   | Base Cabinets, Drawer Organization |
| Area of Activity            | Storage                            |
| Product Dimensions - Height | 1 11/16 in*                        |
| Product Dimensions - Width  | 11 3/4 in*                         |