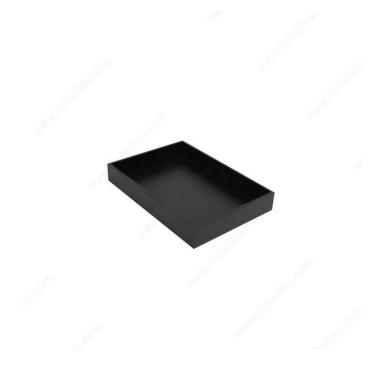

## **Wood Tray for Drawer**

Product # 250540900

Product Dimensions - Depth 8 5/16 in\*

Finish Black Ash

#### **DESCRIPTION**

Multifunctional wood bottom tray, fits into your drawer with other Straightline components to complete your layout. Available in two trendy finishes: birch and walnut.

### **TECHNICAL SPECIFICATIONS**

| Product #                   | 250540900                          |
|-----------------------------|------------------------------------|
| Туре                        | Dividers to Insert                 |
| Solutions                   | Base Cabinets, Drawer Organization |
| Area of Activity            | Storage                            |
| Product Dimensions - Height | 1 11/16 in*                        |
| Product Dimensions - Width  | 11 3/4 in*                         |