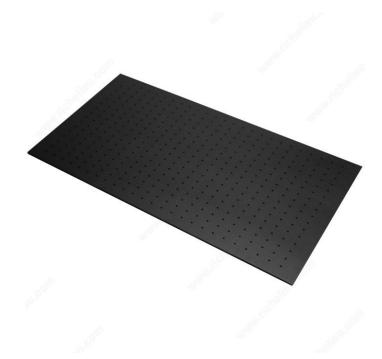

### **Perforated Panel**

Product # 250541900

Finish Black Ash

### **DESCRIPTION**

This perforated custom cut panel allows you to configure your drawer organization in your deep drawer according to your needs. Available in three trendy finishes: birch, walnut, and black ash.

### **TECHNICAL SPECIFICATIONS**

| Product #                   | 250541900            |
|-----------------------------|----------------------|
| Туре                        | Peg System Dividers  |
| Solutions                   | Drawer Organization  |
| Area of Activity            | Storage, Preparation |
| Product Dimensions - Height | 11/32 in*            |
| Product Dimensions - Width  | 33 5/8 in*           |
| Product Dimensions - Depth  | 22 in*               |