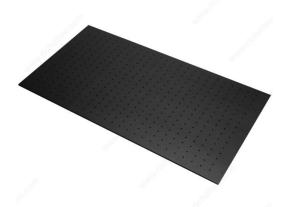

### **Perforated Panel**

Product # 250541900

Finish Black Ash

### **DESCRIPTION**

This perforated custom cut panel allows you to configure your drawer organization in your deep drawer according to your needs. Available in three trendy finishes: birch, walnut, and black ash.

### **TECHNICAL SPECIFICATIONS**

| Product #                   | 250541900            |
|-----------------------------|----------------------|
| Туре                        | Peg System Dividers  |
| Solutions                   | Drawer Organization  |
| Area of Activity            | Storage, Preparation |
| Product Dimensions - Height | 11/32 in*            |
| Product Dimensions - Width  | 33 5/8 in*           |
| Product Dimensions - Depth  | 22 in*               |