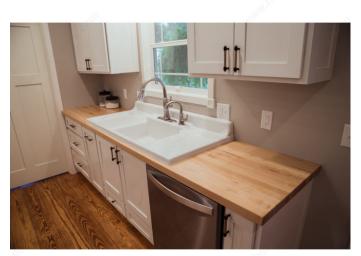

## **ADVANTAGES AND BENEFITS**

- Oiled: oil penetrates fibres and protects the wood. - Effective in the prevention of bacteria deposits.