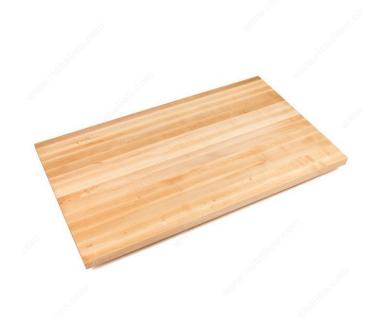

## Solid Maple Counter

Product # 25112121

#### DESCRIPTION

- Assembled without staples: no surprises when cutting the counter to your specifications.

- Laminated with full-length pieces of solid maple. Thickness: 38 mm (1-1/2" ).
- Special dimensions available on request.
- Non-reversible.

### **TECHNICAL SPECIFICATIONS**

| Product #                      | 25112121                       |
|--------------------------------|--------------------------------|
| Product Dimensions - Depth     | 25 in                          |
| Product Dimensions - Thickness | 1 1/2 in                       |
| Material                       | Maple                          |
| Finish                         | Oiled                          |
| Solutions                      | Countertops and Accessories    |
| Area of Activity               | Cleaning, Preparation, Cooking |