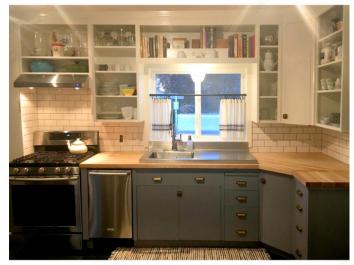

## Solid Maple Counter

Product # 25112121

#### DESCRIPTION

- Assembled without staples: no surprises when cutting the counter to your specifications.

- Laminated with full-length pieces of solid maple. Thickness: 38 mm (1-1/2" ).
- Special dimensions available on request.
- Non-reversible.

## **ADVANTAGES AND BENEFITS**

- Oiled: oil penetrates fibres and protects the wood. - Effective in the prevention of bacteria deposits.

### **TECHNICAL SPECIFICATIONS**

| Product #                      | 25112121                       |
|--------------------------------|--------------------------------|
| Product Dimensions - Depth     | 25 in                          |
| Product Dimensions - Thickness | 1 1/2 in                       |
| Material                       | Maple                          |
| Finish                         | Oiled                          |
| Solutions                      | Countertops and Accessories    |
| Area of Activity               | Cleaning, Preparation, Cooking |

# PRODUCT PHOTOS