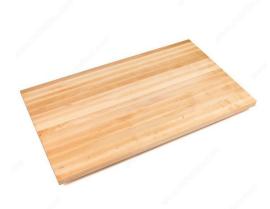

## Solid Maple Counter

Product # 25112121

#### DESCRIPTION

- Assembled without staples: no surprises when cutting the counter to your specifications.

- Laminated with full-length pieces of solid maple. Thickness: 38 mm (1-1/2" ).
- Special dimensions available on request.
- Non-reversible.

### **TECHNICAL SPECIFICATIONS**

| Product #                      | 25112121                       |
|--------------------------------|--------------------------------|
| Product Dimensions - Depth     | 25 in                          |
| Product Dimensions - Thickness | 1 1/2 in                       |
| Material                       | Maple                          |
| Finish                         | Oiled                          |
| Solutions                      | Countertops and Accessories    |
| Area of Activity               | Cleaning, Preparation, Cooking |