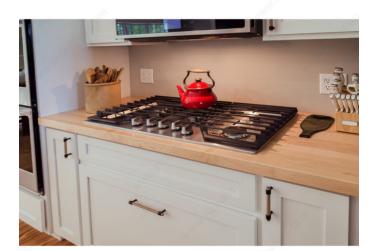

## **ADVANTAGES AND BENEFITS**

- Oiled: oil penetrates fibres and protects the wood. - Effective in the prevention of bacteria deposits.