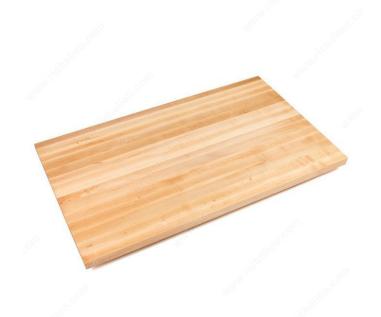

## Solid Maple Counter

Product # 2511218

#### DESCRIPTION

- Assembled without staples: no surprises when cutting the counter to your specifications.

- Laminated with full-length pieces of solid maple. Thickness: 38 mm (1-1/2" ).
- Special dimensions available on request.
- Non-reversible.

### **TECHNICAL SPECIFICATIONS**

| Product #                      | 2511218                        |
|--------------------------------|--------------------------------|
| Product Dimensions - Depth     | 25 in                          |
| Product Dimensions - Thickness | 1 1/2 in                       |
| Material                       | Maple                          |
| Finish                         | Oiled                          |
| Solutions                      | Countertops and Accessories    |
| Area of Activity               | Cleaning, Preparation, Cooking |