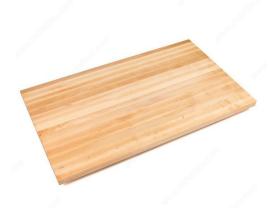

## Solid Maple Counter

Product # 2511218

#### DESCRIPTION

- Assembled without staples: no surprises when cutting the counter to your specifications.

- Laminated with full-length pieces of solid maple. Thickness: 38 mm (1-1/2" ).
- Special dimensions available on request.
- Non-reversible.

### **TECHNICAL SPECIFICATIONS**

| Product #                      | 2511218                        |
|--------------------------------|--------------------------------|
| Product Dimensions - Depth     | 25 in                          |
| Product Dimensions - Thickness | 1 1/2 in                       |
| Material                       | Maple                          |
| Finish                         | Oiled                          |
| Solutions                      | Countertops and Accessories    |
| Area of Activity               | Cleaning, Preparation, Cooking |