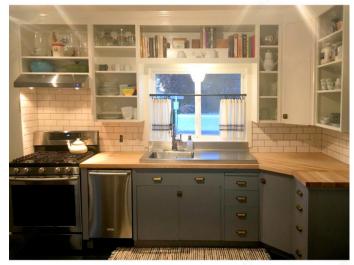

## Solid Maple Counter

Product # 2511218

#### DESCRIPTION

- Assembled without staples: no surprises when cutting the counter to your specifications.

- Laminated with full-length pieces of solid maple. Thickness: 38 mm (1-1/2" ).
- Special dimensions available on request.
- Non-reversible.

## **ADVANTAGES AND BENEFITS**

- Oiled: oil penetrates fibres and protects the wood. - Effective in the prevention of bacteria deposits.

# PRODUCT PHOTOS