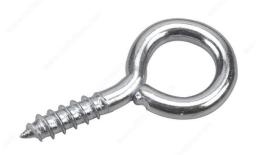

# **Screw Eyes**

Product # 2512XR

Eye 9/16 in\*

Length - Overall Dimensions 2 in\*

Diameter 3/16 in\*

#### Versatile hook

Versatile hook featuring a screw thread and loop/eye used for hanging various items. Its lag thread inserts into wood quickly and easily. Ideal for indoor and outdoor use, and available in a variety of sizes.