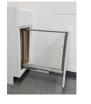

#### Sliding Frame for Base Cabinet BPO II Product # 2662100

Interior Dimensions Required - Height: 20 to 28 in

#### Sliding Frame for Base Cabinet BPO II Product # 2663100

Interior Dimensions Required - Height: 24 to 32 in