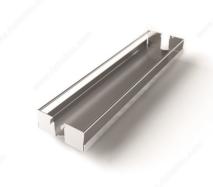

# Metal Baskets for Base Pull-Out II

Product # 25476100

Product Dimensions - Width 5 in\*

Finish Silver Gray

Interior Dimensions Required - Width 5 1/2 in\*

### ADVANTAGES AND BENEFITS

- This metal basket will give your kitchen an industrial look - Sold in packs of two - Available in four sizes: 7.62 cm (3"), 10.16 cm (4"), 12.7 cm (5") and 17.78 cm (7") - Available in two trendy finishes: Chrome/Gray or Chrome/Champagne

### **TECHNICAL SPECIFICATIONS**

| Product #                             | 25476100                                    |
|---------------------------------------|---------------------------------------------|
| Area of Activity                      | Food Storage, Storage, Preparation, Cooking |
| Product Dimensions - Height           | 1 31/32 in*                                 |
| Product Dimensions - Depth            | 20 3/8 in*                                  |
| Interior Dimensions Required - Depth  | 22 3/4 in*                                  |
| Interior Dimensions Required - Height | Min. 2 5/32 in*                             |
| Soft Stop Mechanism                   | Yes                                         |
| Material                              | Metal                                       |
| Product Type                          | Sliding Baskets                             |