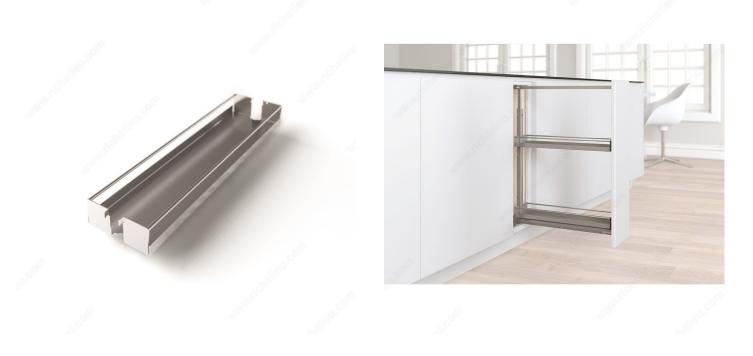

# Metal Baskets for Base Pull-Out II

Product # 25476100

Product Dimensions - Width 5 in\*

Finish Silver Gray

Interior Dimensions Required - Width 5 1/2 in\*

### ADVANTAGES AND BENEFITS

- This metal basket will give your kitchen an industrial look - Sold in packs of two - Available in four sizes: 7.62 cm (3"), 10.16 cm (4"), 12.7 cm (5") and 17.78 cm (7") - Available in two trendy finishes: Chrome/Gray or Chrome/Champagne

#### Sliding Frame for Base Cabinet BPO II Product # 2662100

Interior Dimensions Required - Height: 20 to 28 in

#### Sliding Frame for Base Cabinet BPO II Product # 2663100

Interior Dimensions Required - Height: 24 to 32 in