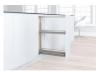

# Metal Baskets for Base Pull-Out II

Product # 25476100

Product Dimensions - Width 5 in\*

Finish Silver Gray

Interior Dimensions Required - Width 5 1/2 in\*

### ADVANTAGES AND BENEFITS

- This metal basket will give your kitchen an industrial look - Sold in packs of two - Available in four sizes: 7.62 cm (3"), 10.16 cm (4"), 12.7 cm (5") and 17.78 cm (7") - Available in two trendy finishes: Chrome/Gray or Chrome/Champagne