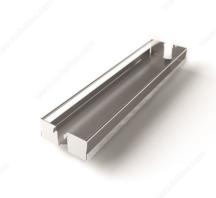

# Metal Baskets for Base Pull-Out II

Product # 25477100

Product Dimensions - Width 6 15/16 in\*

Finish Silver Gray

Interior Dimensions Required - Width 7 15/32 in\*

### **TECHNICAL SPECIFICATIONS**

| Product #                             | 25477100                                    |
|---------------------------------------|---------------------------------------------|
| Area of Activity                      | Food Storage, Storage, Preparation, Cooking |
| Product Dimensions - Height           | 1 31/32 in*                                 |
| Product Dimensions - Depth            | 20 3/8 in*                                  |
| Interior Dimensions Required - Depth  | 22 3/4 in*                                  |
| Interior Dimensions Required - Height | Min. 2 5/32 in*                             |
| Soft Stop Mechanism                   | Yes                                         |
| Material                              | Metal                                       |
| Product Type                          | Sliding Baskets                             |