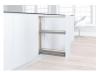

### **ADVANTAGES AND BENEFITS**

- This metal basket will give your kitchen an industrial look - Sold in packs of two - Available in four sizes: 7.62 cm (3"), 10.16 cm (4"), 12.7 cm (5") and 17.78 cm (7") - Available in two trendy finishes: Chrome/Gray or Chrome/Champagne

# Metal Baskets for Base Pull-Out II

Product # 25477100

Product Dimensions - Width 6 15/16 in\*

Finish Silver Gray

Interior Dimensions Required - Width 7 15/32 in\*