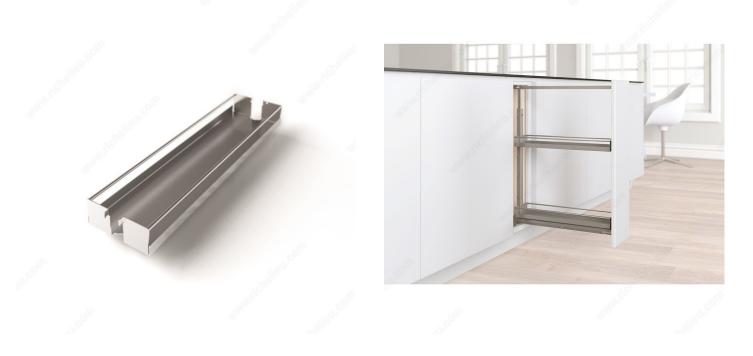

# Metal Baskets for Base Pull-Out II

Product # 25477100

Product Dimensions - Width 6 15/16 in\*

Finish Silver Gray

Interior Dimensions Required - Width 7 15/32 in\*

### **ADVANTAGES AND BENEFITS**

- This metal basket will give your kitchen an industrial look - Sold in packs of two - Available in four sizes: 7.62 cm (3"), 10.16 cm (4"), 12.7 cm (5") and 17.78 cm (7") - Available in two trendy finishes: Chrome/Gray or Chrome/Champagne

### **TECHNICAL SPECIFICATIONS**

| Product #                             | 25477100                                    |
|---------------------------------------|---------------------------------------------|
| Area of Activity                      | Food Storage, Storage, Preparation, Cooking |
| Product Dimensions - Height           | 1 31/32 in*                                 |
| Product Dimensions - Depth            | 20 3/8 in*                                  |
| Interior Dimensions Required - Depth  | 22 3/4 in*                                  |
| Interior Dimensions Required - Height | Min. 2 5/32 in*                             |
| Soft Stop Mechanism                   | Yes                                         |
| Material                              | Metal                                       |
| Product Type                          | Sliding Baskets                             |