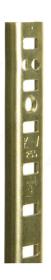

## **U-Shaped Steel Pilaster**

Product # 25513036

Length 36 in

Color/Finish Brass

### **DESCRIPTION**

- U-shaped steel pilaster for surface or recessed mounting.
- The pilaster standards can be installed on the surface or made flush with the wall or cabinet by making a dado cut. Can be mounted with nails, 1/4" narrow crown staples or #4 flat head screws.
- Adjustment holes in 1/2" increments.

## **TECHNICAL SPECIFICATIONS**

| Product #       | 25513036     |
|-----------------|--------------|
| Mounting        | Simple       |
| Gauge           | 23           |
| Width           | 5/8 in       |
| Slot Adjustment | 1/2 in       |
| Material        | Steel        |
| Projection      | 3/16 in      |
| Brand           | Knape & Vogt |