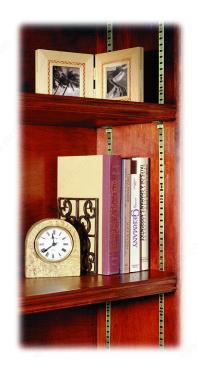

### **DESCRIPTION**

- U-shaped steel pilaster for surface or recessed mounting.
- The pilaster standards can be installed on the surface or made flush with the wall or cabinet by making a dado cut. Can be mounted with nails, 1/4" narrow crown staples or #4 flat head screws.
- Adjustment holes in 1/2" increments.