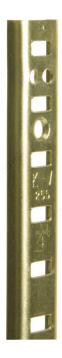

## **U-Shaped Steel Pilaster**

Product # 25513036

Length 36 in

Color/Finish Brass

### **DESCRIPTION**

- U-shaped steel pilaster for surface or recessed mounting.
- The pilaster standards can be installed on the surface or made flush with the wall or cabinet by making a dado cut. Can be mounted with nails, 1/4" narrow crown staples or #4 flat head screws.
- Adjustment holes in 1/2" increments.

## **TECHNICAL SPECIFICATIONS**

| Product #       | 25513036     |
|-----------------|--------------|
| Mounting        | Simple       |
| Gauge           | 23           |
| Width           | 5/8 in       |
| Slot Adjustment | 1/2 in       |
| Material        | Steel        |
| Projection      | 3/16 in      |
| Brand           | Knape & Vogt |