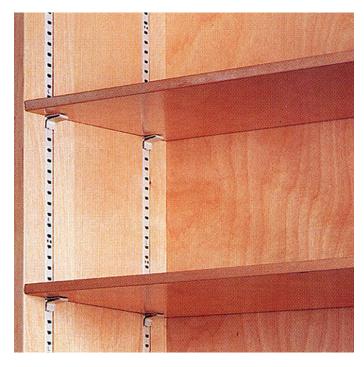

### **DESCRIPTION**

- U-shaped steel pilaster for surface or recessed mounting.
- The pilaster standards can be installed on the surface or made flush with the wall or cabinet by making a dado cut. Can be mounted with nails, 1/4" narrow crown staples or #4 flat head screws.
- Adjustment holes in 1/2" increments.