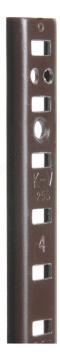

## **U-Shaped Steel Pilaster**

**Product # 2556096** 

Length 96 in

Color/Finish Brown

### **DESCRIPTION**

- U-shaped steel pilaster for surface or recessed mounting.
- The pilaster standards can be installed on the surface or made flush with the wall or cabinet by making a dado cut. Can be mounted with nails, 1/4" narrow crown staples or #4 flat head screws.
- Adjustment holes in 1/2" increments.

## **TECHNICAL SPECIFICATIONS**

| Product #       | 2556096      |
|-----------------|--------------|
| Mounting        | Simple       |
| Gauge           | 23           |
| Width           | 5/8 in       |
| Slot Adjustment | 1/2 in       |
| Material        | Steel        |
| Projection      | 3/16 in      |
| Brand           | Knape & Vogt |