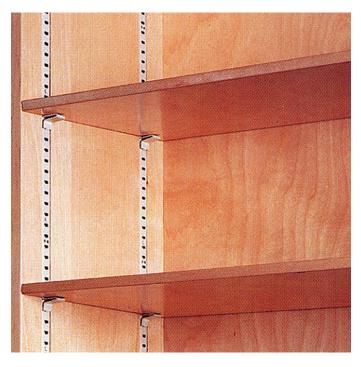

### **DESCRIPTION**

- U-shaped steel pilaster for surface or recessed mounting.
- The pilaster standards can be installed on the surface or made flush with the wall or cabinet by making a dado cut. Can be mounted with nails, 1/4" narrow crown staples or #4 flat head screws.
- Adjustment holes in 1/2" increments.