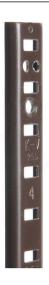

## **U-Shaped Steel Pilaster**

**Product # 2556096** 

Length 96 in

Color/Finish Brown

### **DESCRIPTION**

- U-shaped steel pilaster for surface or recessed mounting.
- The pilaster standards can be installed on the surface or made flush with the wall or cabinet by making a dado cut. Can be mounted with nails, 1/4" narrow crown staples or #4 flat head screws.
- Adjustment holes in 1/2" increments.

## **TECHNICAL SPECIFICATIONS**

| Product #       | 2556096      |
|-----------------|--------------|
| Mounting        | Simple       |
| Gauge           | 23           |
| Width           | 5/8 in       |
| Slot Adjustment | 1/2 in       |
| Material        | Steel        |
| Projection      | 3/16 in      |
| Brand           | Knape & Vogt |