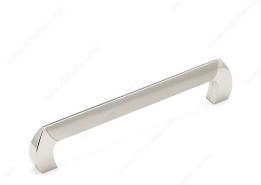

## Modern Metal Pull - 2561

Product # 2561128140195

### DESCRIPTION

This modern minimalist pull will add a touch of elegance to any kitchen or bathroom.

### **TECHNICAL SPECIFICATIONS**

| Product #                       | 2561128140195           |
|---------------------------------|-------------------------|
| Pulls and Knobs Style           | Modern                  |
| Center to Center                | 5 1/32 in*              |
| Finish                          | Chrome, Brushed Nickel  |
| Material                        | Metal                   |
| Length - Overall Dimensions     | 5 25/32 in*             |
| Width - Overall Dimensions      | 11/32 in*               |
| Screw/Nail                      | 8/32 (Not Included)     |
| Color Group                     | Gray and Chrome Group   |
| Model                           | Modern                  |
| Finish Number                   | 140, 195                |
| Suggested Price                 | From \$15.00 to \$20.00 |
| Projection - Overall Dimensions | 1 7/32 in*              |