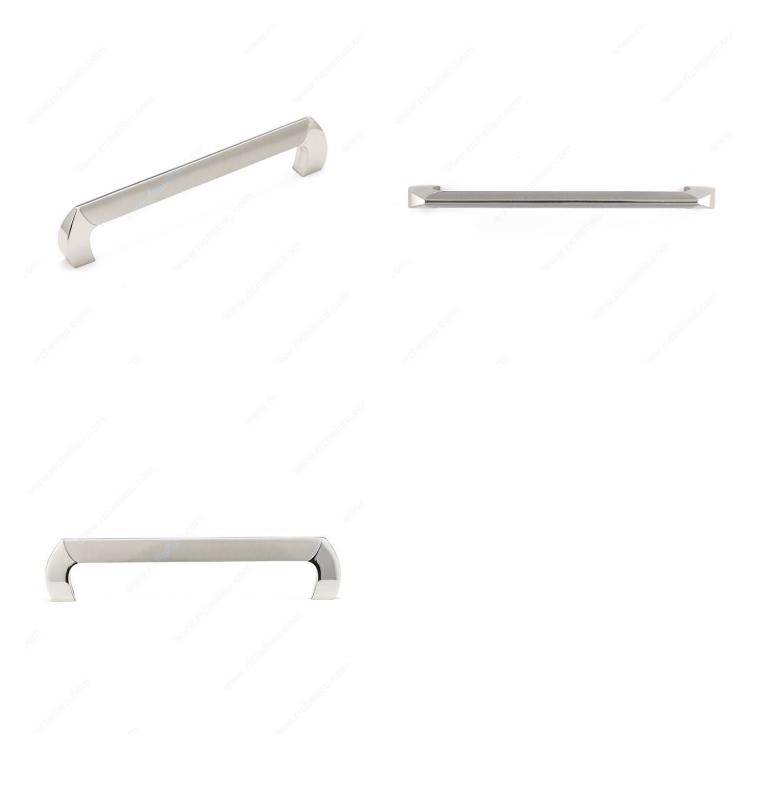

hed Nickel  |
| Material                        | Metal                   |
| Length - Overall Dimensions     | 5 25/32 in*             |
| Width - Overall Dimensions      | 11/32 in*               |
| Screw/Nail                      | 8/32 (Not Included)     |
| Color Group                     | Gray and Chrome Group   |
| Model                           | Modern                  |
| Finish Number                   | 140, 195                |
| Suggested Price                 | From \$15.00 to \$20.00 |
| Projection - Overall Dimensions | 1 7/32 in*              |

#### Disclaimer

Measures shown with an asterisk (\*) have been converted as per your preference. These are not the official measures. To view the measures specified by the manufacturer, <u>click here</u>.



# PRODUCT PHOTOS