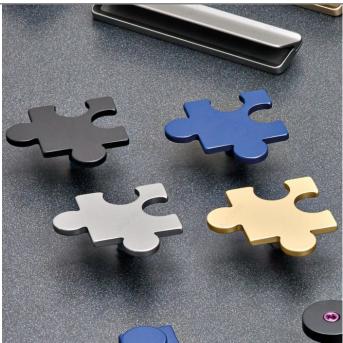

#### **Designed by Simone Micheli**

This collection is the fruit of an intensive creative process resulting in ingenious design, aesthetic elegance and functionality.

This beautiful puzzle-shaped knob is ideal for furniture in a child's room or for doors in your entertainment room.

## **TECHNICAL SPECIFICATIONS**

| Product #                       | 25645073                      |
|---------------------------------|-------------------------------|
| Pulls and Knobs Style           | Modern                        |
| Туре                            | Models for Children           |
| Material                        | Zamak                         |
| Designer                        | Simone Micheli, All Designers |
| Length - Overall Dimensions     | 2 5/8 in*                     |
| Width - Overall Dimensions      | 1 31/32 in*                   |
| Screw/Nail                      | M4 (Included)                 |
| Color Group                     | Green, Blue, and Beige Group  |
| Finish Number                   | 73                            |
| Suggested Price                 | From \$20.00 to \$30.00       |
| Projection - Overall Dimensions | 1 3/32 in*                    |