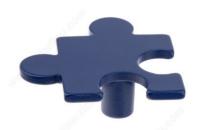

# Modern Metal Knob - 2564

Product # 25645073

Finish Sapphire Blue

#### **Designed by Simone Micheli**

This collection is the fruit of an intensive creative process resulting in ingenious design, aesthetic elegance and functionality.

This beautiful puzzle-shaped knob is ideal for furniture in a child's room or for doors in your entertainment room.

## **TECHNICAL SPECIFICATIONS**

| Product #                       | 25645073                      |
|---------------------------------|-------------------------------|
| Pulls and Knobs Style           | Modern                        |
| Туре                            | Models for Children           |
| Material                        | Zamak                         |
| Designer                        | Simone Micheli, All Designers |
| Length - Overall Dimensions     | 2 5/8 in*                     |
| Width - Overall Dimensions      | 1 31/32 in*                   |
| Screw/Nail                      | M4 (Included)                 |
| Color Group                     | Green, Blue, and Beige Group  |
| Finish Number                   | 73                            |
| Suggested Price                 | From \$20.00 to \$30.00       |
| Projection - Overall Dimensions | 1 3/32 in*                    |