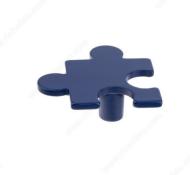

# Modern Metal Knob - 2564

Product # 25645073

Finish Sapphire Blue

#### **Designed by Simone Micheli**

This collection is the fruit of an intensive creative process resulting in ingenious design, aesthetic elegance and functionality.

This beautiful puzzle-shaped knob is ideal for furniture in a child's room or for doors in your entertainment room.

## **TECHNICAL SPECIFICATIONS**

| Product #                       | 25645073                      |
|---------------------------------|-------------------------------|
| Pulls and Knobs Style           | Modern                        |
| Туре                            | Models for Children           |
| Material                        | Zamak                         |
| Designer                        | Simone Micheli, All Designers |
| Length - Overall Dimensions     | 2 5/8 in*                     |
| Width - Overall Dimensions      | 1 31/32 in*                   |
| Screw/Nail                      | M4 (Included)                 |
| Color Group                     | Green, Blue, and Beige Group  |
| Finish Number                   | 73                            |
| Suggested Price                 | From \$20.00 to \$30.00       |
| Projection - Overall Dimensions | 1 3/32 in*                    |