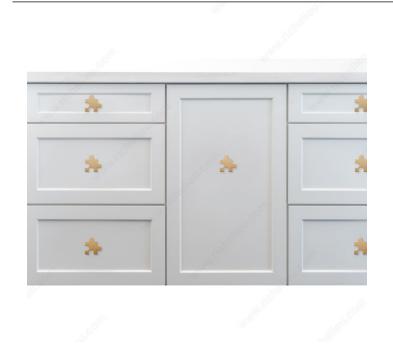

#### **Designed by Simone Micheli**

This collection is the fruit of an intensive creative process resulting in ingenious design, aesthetic elegance and functionality.

This beautiful puzzle-shaped knob is ideal for furniture in a child's room or for doors in your entertainment room.

Whether you are looking to accentuate a piece of furniture, introduce a decorative element or display your individual style, this masterpiece will elevate your design project and add elegance and distinction to your decor.