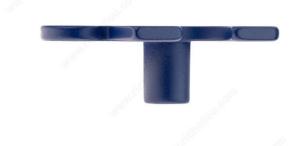

# Modern Metal Knob - 2564

Product # 25645073

Finish Sapphire Blue

## **TECHNICAL SPECIFICATIONS**

| Product #                       | 25645073                      |
|---------------------------------|-------------------------------|
| Pulls and Knobs Style           | Modern                        |
| Туре                            | Models for Children           |
| Material                        | Zamak                         |
| Designer                        | Simone Micheli, All Designers |
| Length - Overall Dimensions     | 2 5/8 in*                     |
| Width - Overall Dimensions      | 1 31/32 in*                   |
| Screw/Nail                      | M4 (Included)                 |
| Color Group                     | Green, Blue, and Beige Group  |
| Finish Number                   | 73                            |
| Suggested Price                 | From \$20.00 to \$30.00       |
| Projection - Overall Dimensions | 1 3/32 in*                    |