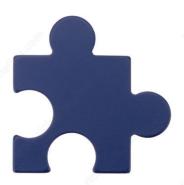

# Modern Metal Knob - 2564

Product # 25645073

Finish Sapphire Blue

#### **Designed by Simone Micheli**

This collection is the fruit of an intensive creative process resulting in ingenious design, aesthetic elegance and functionality.

This beautiful puzzle-shaped knob is ideal for furniture in a child's room or for doors in your entertainment room.

## **TECHNICAL SPECIFICATIONS**

| Product #                       | 25645073                      |
|---------------------------------|-------------------------------|
| Pulls and Knobs Style           | Modern                        |
| Туре                            | Models for Children           |
| Material                        | Zamak                         |
| Designer                        | Simone Micheli, All Designers |
| Length - Overall Dimensions     | 2 5/8 in*                     |
| Width - Overall Dimensions      | 1 31/32 in*                   |
| Screw/Nail                      | M4 (Included)                 |
| Color Group                     | Green, Blue, and Beige Group  |
| Finish Number                   | 73                            |
| Suggested Price                 | From \$20.00 to \$30.00       |
| Projection - Overall Dimensions | 1 3/32 in*                    |