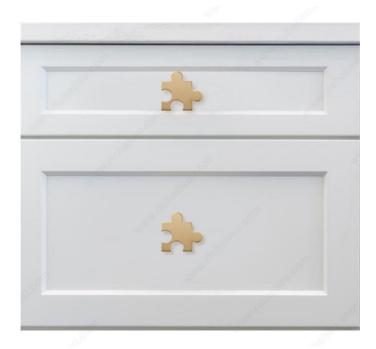

#### **Designed by Simone Micheli**

This collection is the fruit of an intensive creative process resulting in ingenious design, aesthetic elegance and functionality.

This beautiful puzzle-shaped knob is ideal for furniture in a child's room or for doors in your entertainment room.

Whether you are looking to accentuate a piece of furniture, introduce a decorative element or display your individual style, this masterpiece will elevate your design project and add elegance and distinction to your decor.