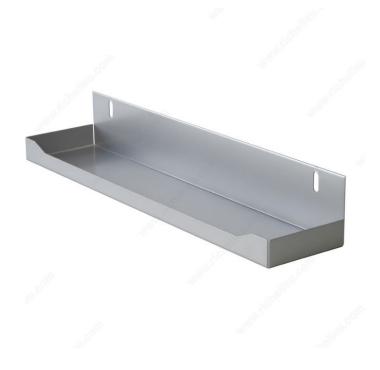

# Spice Tray for Base Pull-Out II

**Product #** 25771100

Finish Silver Gray

### **TECHNICAL SPECIFICATIONS**

| Product #                   | 25771100             |
|-----------------------------|----------------------|
| Solutions                   | Base Cabinets        |
| Area of Activity            | Storage, Preparation |
| Product Dimensions - Height | 3 5/32 in*           |
| Product Dimensions - Width  | 4 3/8 in*            |
| Product Dimensions - Depth  | 20 1/2 in*           |