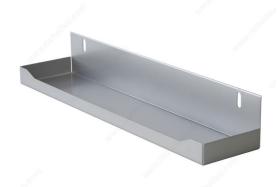

# Spice Tray for Base Pull-Out II

**Product #** 25771100

Finish Silver Gray

### **TECHNICAL SPECIFICATIONS**

| Product #                   | 25771100             |
|-----------------------------|----------------------|
| Solutions                   | Base Cabinets        |
| Area of Activity            | Storage, Preparation |
| Product Dimensions - Height | 3 5/32 in*           |
| Product Dimensions - Width  | 4 3/8 in*            |
| Product Dimensions - Depth  | 20 1/2 in*           |